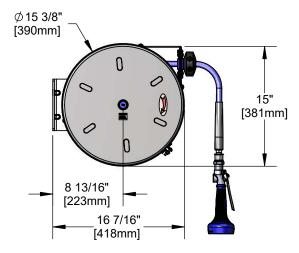

#### **Architect/Engineering Specifications:**

Open stainless steel hose reel, 1.07 GPM spray valve with swivel, 3/8" x 30' heavy-duty non-marking hose, ratcheting system, multi-fit bracket, Adjustable hose bumper and 3/8" NPT female inlet.

#### Features & Benefits:

- Open stainless steel hose reel
- 1.07 GPM JeTSpray valve w/ insulated grip handle, stainless steel trigger and trigger lock w/ swivel
- 3/8" x 30' heavy-duty non-marking hose rated to 300 PSI
- Ratcheting system holds the length of hose until a slight tug to retract automatically
- 3/8" NPT female inlet
- Adjustable hose bumper
- Multi-fit bracket for wall, ceiling or under counter mounting
- Material: stainless steel open reel and wall bracket and chrome plated brass body

#### **Performance Data:**

Pressure: 20 - 125 psi Temperature: 40 °F - 140 °F Flow Rate: 1.07 GPM @ 60 psi