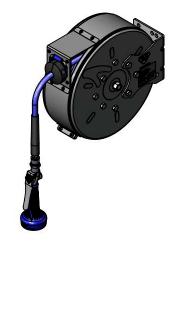

# Enclosed Stainless Steel Hose Reel

#### **Architect/Engineering Specifications:**

Open stainless steel hose reel, 1.07 GPM spray valve with swivel, 3/8" x 30' heavy-duty non-marking hose, ratcheting system, multi-fit bracket, Adjustable hose bumper and 3/8" NPT female inlet.

#### Features & Benefits:

- Open stainless steel hose reel
- 1.07 GPM JeTSpray valve w/ insulated grip handle, stainless steel trigger and trigger lock w/ swivel
- 3/8" x 30' heavy-duty non-marking hose rated to 300 PSI
- Ratcheting system holds the length of hose until a slight tug to retract automatically
- 3/8" NPT female inlet
- Adjustable hose bumper
- Multi-fit bracket for wall, ceiling or under counter mounting
- Material: stainless steel open reel and wall bracket and chrome plated brass body