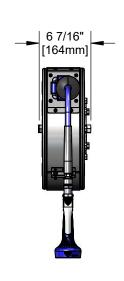

#### **Architect/Engineering Specifications:**

Open stainless steel hose reel, 1.07 GPM spray valve with swivel, 3/8" x 30' heavy-duty non-marking hose, ratcheting system, multi-fit bracket, Adjustable hose bumper and 3/8" NPT female inlet.

#### Features & Benefits:

- Open stainless steel hose reel
- 1.07 GPM JeTSpray valve w/ insulated grip handle, stainless steel trigger and trigger lock w/ swivel
- 3/8" x 30' heavy-duty non-marking hose rated to 300 PSI
- Ratcheting system holds the length of hose until a slight tug to retract automatically
- 3/8" NPT female inlet
- Adjustable hose bumper
- Multi-fit bracket for wall, ceiling or under counter mounting
- Material: stainless steel open reel and wall bracket and chrome plated brass body