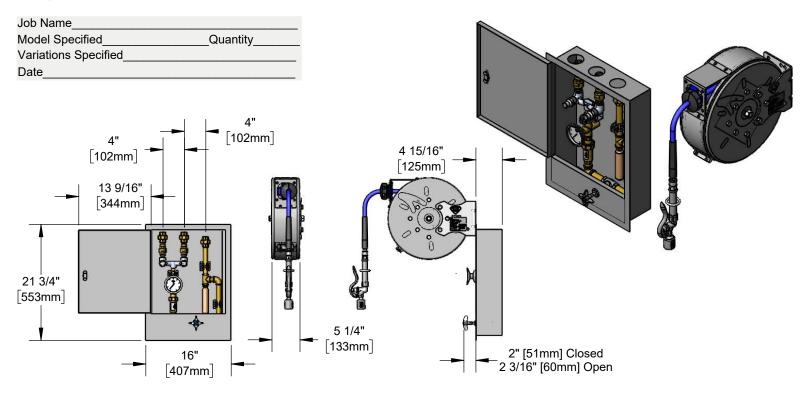

## Architect/Engineering Specifications:

Hose reel control unit, stainless steel water control cabinet containing 1/2" union inlets and outlet, 1/2" check valves, loose key mixing valve with compression spindles, bi-metallic thermometer, dual check valve backflow preventer, shut-off valve and water hammer arrestor, enclosed stainless steel hose reel with 3/8" x 30' heavy-duty non-marking hose, ratcheting system, 1.07 GPM spray valve with swivel, multi-fit bracket and adjustable hose bumper. Certified to ASSE 1024 and ASSE 1010. 2019 DOE PRSV - Class II compliant.

# Features & Benefits:

- Flush mount stainless steel control cabinet with locking latch contains water control system
  - 1/2" NPT female union inlets (2) and outlet
- 1/2" in-line check valves
- Loose key mixing valve with compression spindles, tee handles and screws
- Bi-metallic thermometer with  $\phi$ 3" dial face
- Dual check valve backflow preventer
- Shut-off valve with 4-arm handle operable from outside of closed cabinet
- Enclosed stainless steel hose reel with 3/8" NPT female inlet
- 1.07 GPM spray valve w/ heat resistant gray handle, swivel and hold down ring
- 3/8" x 30' heavy-duty non-marking hose rated to 300 PSI
- Ratcheting system holds the length of hose until a slight tug to retract automatically
- Adjustable hose bumper
- Multi-fit bracket for wall, ceiling or under counter mounting
- Material: Stainless steel cabinet, enclosed reel, chrome plated metal handle, brass control unit components and wall bracket.