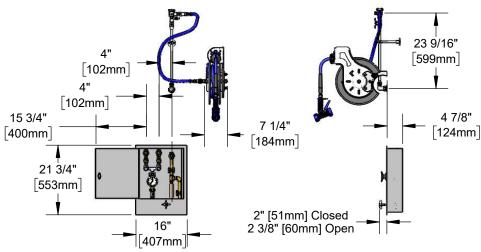

### **Architect/Engineering Specifications:**

Hose reel control unit, stainless steel water control cabinet containing 1/2" union inlets and outlet, 1/2" check valves, loose key mixing valve with compression spindles, bi-metallic thermometer, dual check valve backflow preventer, shut-off valve and water hammer arrestor, hose reel connector kit with 1/2" NPT elbow, 18" riser and vacuum breaker, open stainless steel hose reel with 3/8" x 35' heavy-duty non-marking hose, ratcheting system, high flow spray gun with swivel, multi-fit bracket and adjustable hose bumper. Certified to ASSE 1024, ASSE 1010 and ASSE 1056.

## Features & Benefits:

- Flush mount stainless steel control cabinet with locking latch contains water control system
- 1/2" NPT female union inlets (2) and outlet
- 1/2" in-line check valves
- Loose key mixing valve with compression spindles, tee handles and screws
- Bi-metallic thermometer with  $\emptyset$ 3" dial face
- Dual check valve backflow preventer
- Shut-off valve with 4-arm handle operable from outside of closed cabinet
- Swivel elbow w/ 1/2" NPT female inlet
- EasyInstall 18" riser
- 6" wall bracket
- Continuous pressure vacuum breaker
- Open stainless steel hose reel with 3/8" NPT female inlet
- High flow spray gun w/ swivel
- 3/8" x 35' heavy-duty non-marking hose rated to 300 PSI
- Ratcheting system holds the length of hose until a slight tug to retract automatically
- Adjustable hose bumper
- Multi-fit bracket for wall, ceiling or under counter mounting
- Material: Stainless steel cabinet & reel, chrome plated brass elbow, riser, brass control unit components, chrome plated metal handle and wall bracket.