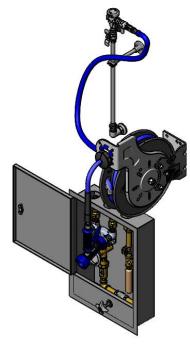

### **Architect/Engineering Specifications:**

Hose reel control unit, stainless steel water control cabinet containing 1/2" union inlets and outlet, 1/2" check valves, loose key mixing valve with compression spindles, bi-metallic thermometer, dual check valve backflow preventer, shut-off valve and water hammer arrestor, hose reel connector kit with 1/2" NPT elbow, 18" riser and vacuum breaker, open stainless steel hose reel with 3/8" x 35' heavy-duty non-marking hose, ratcheting system, high flow spray gun with swivel, multi-fit bracket and adjustable hose bumper. Certified to ASSE 1024, ASSE 1010 and ASSE 1056.

## Features & Benefits:

- Flush mount stainless steel control cabinet with locking latch contains water control system
- 1/2" NPT female union inlets (2) and outlet
- 1/2" in-line check valves
- Loose key mixing valve with compression spindles, tee handles and screws
- Bi-metallic thermometer with  $\emptyset$ 3" dial face
- Dual check valve backflow preventer
- Shut-off valve with 4-arm handle operable from outside of closed cabinet
- Swivel elbow w/ 1/2" NPT female inlet
- EasyInstall 18" riser
- 6" wall bracket
- Continuous pressure vacuum breaker
- Open stainless steel hose reel with 3/8" NPT female inlet
- High flow spray gun w/ swivel
- 3/8" x 35' heavy-duty non-marking hose rated to 300 PSI
- Ratcheting system holds the length of hose until a slight tug to retract automatically
- Adjustable hose bumper
- Multi-fit bracket for wall, ceiling or under counter mounting
- Material: Stainless steel cabinet & reel, chrome plated brass elbow, riser, brass control unit components, chrome plated metal handle and wall bracket.