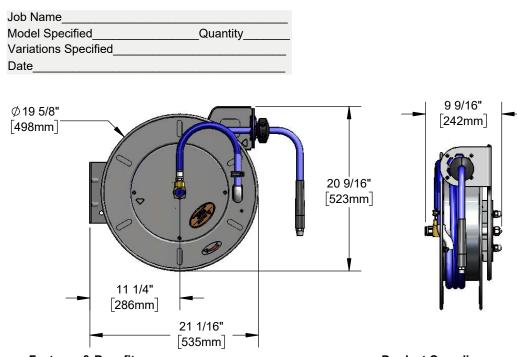

- · Open stainless steel hose reel
- 1/2" NPT male outlet
- 1/2" x 35' heavy-duty non-marking hose rated to 300 PSI
- Ratcheting system holds the length of hose until a slight tug to retract automatically
- 1/2" NPT female inlet
- Adjustable hose bumper
- · Multi-fit bracket for wall, ceiling or under counter mounting
- · Material: stainless steel open reel and wall bracket