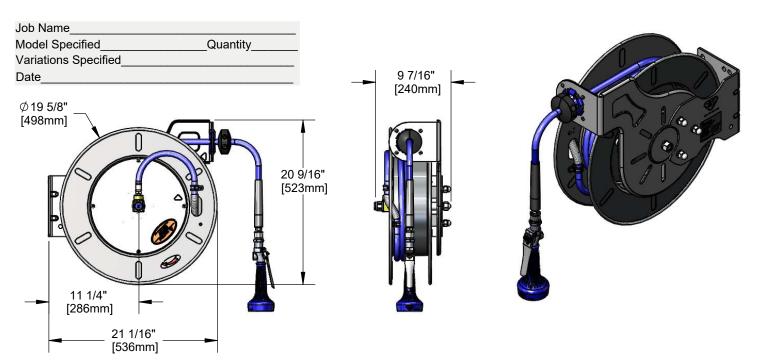

# Architect/Engineering Specifications:

Open stainless steel hose reel, 1.07 GPM spray valve with swivel, 3/8" x 50' heavy-duty non-marking hose, ratcheting system, multi-fit bracket, Adjustable hose bumper and 3/8" NPT female inlet.

## Features & Benefits:

- · Open stainless steel hose reel
- 1.07 GPM JetSpray valve w/ heat insulated handle w/ swivel
- 3/8" x 50' heavy-duty non-marking hose rated to 300 PSI
- Ratcheting system holds the length of hose until a slight tug to retract automatically
- 3/8" NPT female inlet
- Adjustable hose bumper
- Multi-fit bracket for wall, ceiling or under counter mounting
- Material: Stainless steel open reel and wall bracket, polished chrome plated brass spray valve

## Performance Data:

- Pressure: 20 125 psi
- Temperature: 40 °F 140 °F
- Flow Rate: 1.07 GPM @ 60 psi