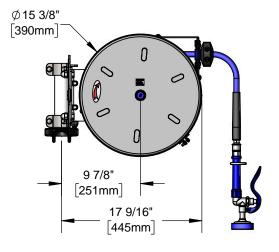

### **Architect/Engineering Specifications:**

Enclosed stainless steel hose reel, high flow spray valve with swivel, 3/8" x 30' heavy-duty non-marking hose, ratcheting system, adjustable hose bumper, 3/8" NPT female inlet and 180 degree table leg mounting bracket with multiple locking positions and reel-to-bracket mounting hardware.

### Features & Benefits:

- Enclosed epoxy coated hose reel
- Blue high flow spray valve w/ swivel
- 3/8" x 30' heavy-duty non-marking hose rated to 300 PSI
- Ratcheting system holds the length of hose until a slight tug to retract automatically
- 3/8" NPT female inlet
- Adjustable hose bumper
- Multiple locking positions bracket
- 180 degree table leg mounting bracket designed for one person installation with reel-to-bracket mounting hardware
- Material: Epoxy coated enclosed reel, stainless steel table leg swing bracket, polished chrome plated spray valve

### Performance Data:

Pressure: 20 - 125 psi Temperature: 40 °F - 140 °F

Flow Rate: 4.28 GPM @ 60 psi