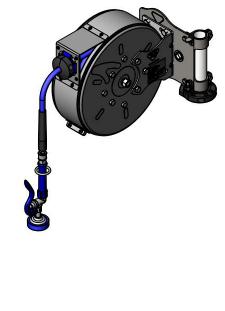

### **Architect/Engineering Specifications:**

Enclosed stainless steel hose reel, high flow spray valve with swivel, 3/8" x 30' heavy-duty non-marking hose, ratcheting system, adjustable hose bumper, 3/8" NPT female inlet and 180 degree table leg mounting bracket with multiple locking positions and reel-to-bracket mounting hardware.

### Features & Benefits:

- Enclosed epoxy coated hose reel
- Blue high flow spray valve w/ swivel
- 3/8" x 30' heavy-duty non-marking hose rated to 300 PSI
- Ratcheting system holds the length of hose until a slight tug to retract automatically
- 3/8" NPT female inlet
- Adjustable hose bumper
- Multiple locking positions bracket
- 180 degree table leg mounting bracket designed for one person installation with reel-to-bracket mounting hardware
- Material: Epoxy coated enclosed reel, stainless steel table leg swing bracket, polished chrome plated spray valve