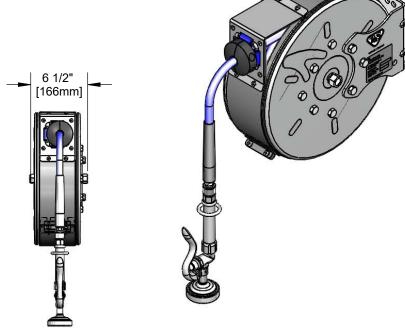

#### Features & Benefits:

- Enclosed epoxy coated steel hose reel
- 1.15 GPM spray valve w/ swivel
- 3/8" x 30' heavy-duty non-marking hose rated to 300 PSI
- Ratcheting system holds the length of hose until a slight tug to retract automatically
- 3/8" NPT female inlet
- Adjustable hose bumper
- Multi-fit bracket for wall, ceiling or under counter mounting
- Material: Epoxy coated steel open reel and wall bracket, polished chrome plated brass spray valve