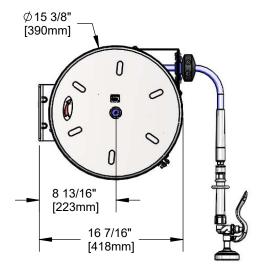

#### **Architect/Engineering Specifications:**

Enclosed epoxy coated steel hose reel, 1.15 GPM spray valve with swivel, 3/8" x 30' heavy-duty non-marking hose, ratcheting system, multifit bracket, adjustable hose bumper and 3/8" NPT female inlet.

#### Features & Benefits:

- Enclosed epoxy coated steel hose reel
- 1.15 GPM spray valve w/ swivel
- 3/8" x 30' heavy-duty non-marking hose rated to 300 PSI
- Ratcheting system holds the length of hose until a slight tug to retract automatically
- 3/8" NPT female inlet
- Adjustable hose bumper
- Multi-fit bracket for wall, ceiling or under counter mounting
- Material: Epoxy coated steel open reel and wall bracket, polished chrome plated brass spray valve

#### **Performance Data:**

Pressure: 20 - 125 psi Temperature: 40 °F - 140 °F Flow Rate: 1.15 GPM @ 60 psi