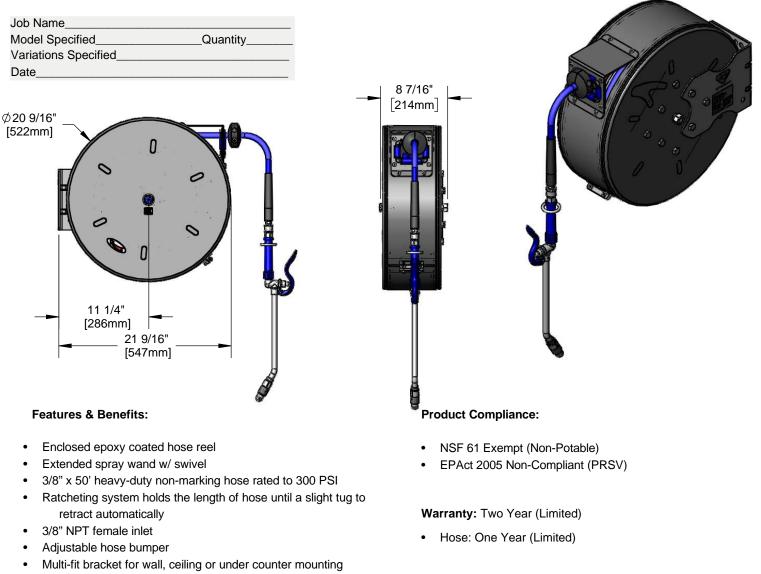

# Enclosed Epoxy Coated Hose Reel

## Architect/Engineering Specifications:

Enclosed epoxy coated hose reel, extended spray wand with swivel, 3/8" x 50' heavy-duty non-marking hose, ratcheting system, multi-fit bracket, adjustable hose bumper and 3/8" NPT female inlet.

• Material: Epoxy coated steel enclosed reel, wall bracket and chrome plated brass spray valve

#### 3/8" x 50' Epoxy Coated Hose Reel

| 🗆 G016637-45 | Epoxy Coated Wall Swing Bracket         |
|--------------|-----------------------------------------|
| □ G016652-45 | Deck Mount Pivot Bracket                |
| □ G018477-45 | Stainless Steel Table Leg Swing Bracket |