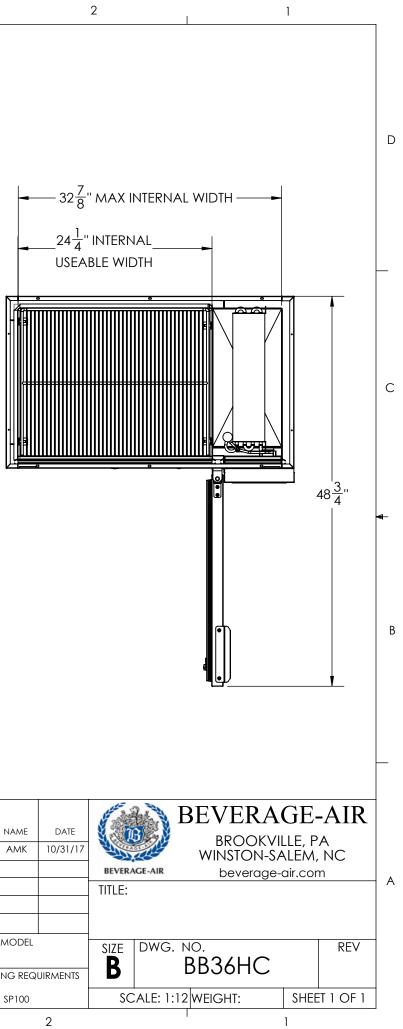

| C |                                        | 34" OVERALL<br>HEIGHT | O O   24" DOOR   OPENING WIDTH   36" OVERALL WIDTH — |                  |    |     |                      | 24 <sup>1</sup> / <sub>2</sub> "<br>OVERAL |                        | Tinternal Height                                                                                                                               |                                               |
|---|----------------------------------------|-----------------------|------------------------------------------------------|------------------|----|-----|----------------------|--------------------------------------------|------------------------|------------------------------------------------------------------------------------------------------------------------------------------------|-----------------------------------------------|
|   |                                        |                       |                                                      |                  |    |     |                      |                                            | THIRD ANGLE PROJECTION | UNLESS OTHERWISE SPECIFIED:                                                                                                                    | NAM                                           |
| А |                                        |                       |                                                      |                  |    |     |                      |                                            |                        | DIMENSIONS ARE IN INCHES<br>TOLERANCES:<br>ANGULAR: ± 2°<br>ONE PLACE DECIMAL ± .060<br>TWO PLACE DECIMAL ± .030<br>THREE PLACE DECIMAL ± .010 | DRAWN AM<br>CHECKED<br>ENG APPR.<br>MFG APPR. |
| - | ************************************** |                       |                                                      |                  |    |     |                      |                                            | COMMENTS:              | PROPRIETARY AND CONFIDENTIAL<br>THE INFORMATION CONTAINED IN THIS                                                                              | Q.A. MOI                                      |
| - |                                        |                       |                                                      |                  |    |     |                      | -                                          |                        | DRAWING IS THE SOLE PROPERTY OF<br>BEVERAGE-AIR CORPORATION. ANY<br>REPRODUCTION IN PART OR AS A<br>WHOLE WITHOUT THE WRITTEN                  | ENGINEERING                                   |
| ŀ | REV REVISION RECORD                    |                       |                                                      | DATE             | BY | СНК | ECN. NO.             | +                                          |                        | PERMISSION OF BEVERAGE-AIR<br>CORPORATION IS PROHIBITED.                                                                                       | SP1                                           |
|   | REV                                    | 8                     | <b>REVISION RECORD</b><br>7                          | <b>DATE</b><br>6 | BY | СНК | <b>ECN. NO.</b><br>5 | <u> </u>                                   | 4                      |                                                                                                                                                |                                               |