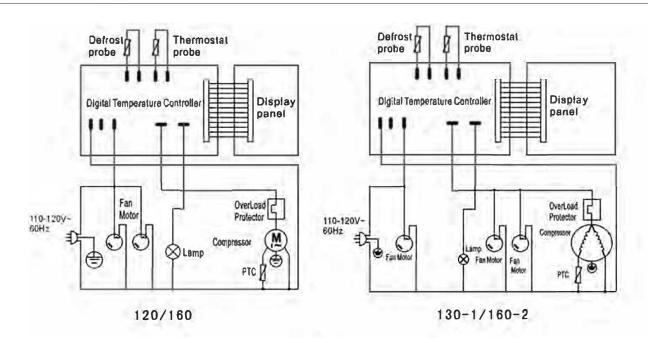

not cooling efficiently | Insufficient refrigerant Thermostat set too high Overloading Air suction and outlets are blocked | Refill refrigerant Set thermostat to a lower temperature Remove some contents Move food away from outlets |
| Noisy Operation                 | Unit is against wall or other obstruction<br>Unit is not level                                   | Move away from obstruction Place on a level surface                                                       |

**NOTE**: The murmur of water will be heard when the refrigerator is operational. This is the sound of coolant circulating throughout the system and is expected. Condensation may form on the outside of the refrigerator in humid conditions. This is not a malfunction. Simply use a cloth to remove it.

## WIRING DIAGRAM





# **ACE Equipment One Year Limited Warranty**

ACE warrants its equipment against defects in materials and workmanship, subject to the following conditions:

ACE Equipment is warranted for one year, effective from the date of purchase by the original owner. A copy of the original receipt or other proof of purchase is required to obtain warranty coverage. This warranty applies to the original owner only, and is not assignable.

Should any product fail to function in its intended manner under normal use within the limits defined in this warranty, at ACE's discretion, such product will be repaired, replaced with a refurbished unit, or replaced with a new unit by ACE, after defective unit has been inspected and defect has been confirmed. ACE does not assume any liability for extended delays