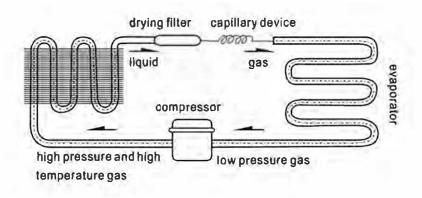

is not cooling efficiently | Insufficient refrigerant Thermostat set too high Overloading Air suction and outlets are blocked | Refill refrigerant Set thermostat to a lower temperature Remove some contents Move food away from outlets |
| Noisy Operation                 | Unit is against wall or other obstruction<br>Unit is not level                                   | Move away from obstruction Place on a level surface                                                       |

**NOTE**: The murmur of water will be heard when the refrigerator is operational. This is the sound of coolant circulating throughout the system and is expected. Condensation may form on the outside of the refrigerator in humid conditions. This is not a malfunction. Simply use a cloth to remove it.

## WIRING DIAGRAM





# **ACE Equipment One Year Limited Warranty**

ACE warrants its equipment against defects in materials and workmanship, subject to the following conditions:

ACE Equipment is warranted for one year, effective from the date of purchase by the original owner. A copy of the original receipt or other proof of purchase is required to obtain warranty coverage. This warranty applies to the original owner only, and is not assignable.

Should any product fail to function in its intended manner under normal use within the limits defined in this warranty, at ACE's discretion, such product will be repaired, replaced with a refurbished unit, or replaced with a new unit by ACE, after defective unit has been inspected and defect has been confirmed. ACE does not assume any liability for extended delay