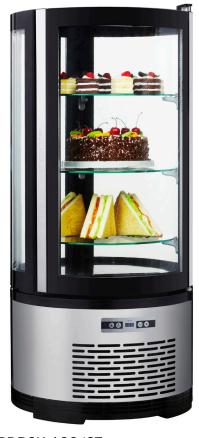

#### **FEATURES**

- 1. Glass door
- 2. Glass Shelf
- 3. Caster

| Glass Shelf ——— |                                                                                                                                                                                                                                                                                                                                                                                                                                                                                                                                                                                                                                                                                                                                                                                                                                                                                                                                                                                                                                                                                                                                                                                                                                                                                                                                                                                                                                                                                                                                                                                                                                                                                                                                                                                                                                                                                                                                                                                                                                                                                                                                |        |
|-----------------|--------------------------------------------------------------------------------------------------------------------------------------------------------------------------------------------------------------------------------------------------------------------------------------------------------------------------------------------------------------------------------------------------------------------------------------------------------------------------------------------------------------------------------------------------------------------------------------------------------------------------------------------------------------------------------------------------------------------------------------------------------------------------------------------------------------------------------------------------------------------------------------------------------------------------------------------------------------------------------------------------------------------------------------------------------------------------------------------------------------------------------------------------------------------------------------------------------------------------------------------------------------------------------------------------------------------------------------------------------------------------------------------------------------------------------------------------------------------------------------------------------------------------------------------------------------------------------------------------------------------------------------------------------------------------------------------------------------------------------------------------------------------------------------------------------------------------------------------------------------------------------------------------------------------------------------------------------------------------------------------------------------------------------------------------------------------------------------------------------------------------------|--------|
|                 |                                                                                                                                                                                                                                                                                                                                                                                                                                                                                                                                                                                                                                                                                                                                                                                                                                                                                                                                                                                                                                                                                                                                                                                                                                                                                                                                                                                                                                                                                                                                                                                                                                                                                                                                                                                                                                                                                                                                                                                                                                                                                                                                |        |
|                 |                                                                                                                                                                                                                                                                                                                                                                                                                                                                                                                                                                                                                                                                                                                                                                                                                                                                                                                                                                                                                                                                                                                                                                                                                                                                                                                                                                                                                                                                                                                                                                                                                                                                                                                                                                                                                                                                                                                                                                                                                                                                                                                                | 0 6600 |
|                 | The second of th |        |

Glass Door

Caster

5. Plug the refrigerator into a 110-120V exclusive outlet. Do not use an extension cord. This unit must be plugged directly into an outlet.