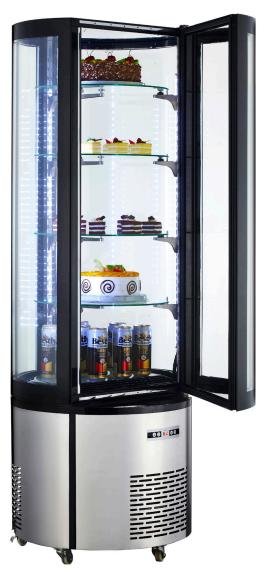

#### **FEATURES**

- 1. Glass door
- 2. Glass Shelf
- 3. Caster

| Glass Shelf ——— |                                                                                                                                                                                                                                                                                                                                                                                                                                                                                                                                                                                                                                                                                                                                                                                                                                                                                                                                                                                                                                                                                                                                                                                                                                                                                                                                                                                                                                                                                                                                                                                                                                                                                                                                                                                                                                                                                                                                                                                                                                                                                                                                |        |
|-----------------|--------------------------------------------------------------------------------------------------------------------------------------------------------------------------------------------------------------------------------------------------------------------------------------------------------------------------------------------------------------------------------------------------------------------------------------------------------------------------------------------------------------------------------------------------------------------------------------------------------------------------------------------------------------------------------------------------------------------------------------------------------------------------------------------------------------------------------------------------------------------------------------------------------------------------------------------------------------------------------------------------------------------------------------------------------------------------------------------------------------------------------------------------------------------------------------------------------------------------------------------------------------------------------------------------------------------------------------------------------------------------------------------------------------------------------------------------------------------------------------------------------------------------------------------------------------------------------------------------------------------------------------------------------------------------------------------------------------------------------------------------------------------------------------------------------------------------------------------------------------------------------------------------------------------------------------------------------------------------------------------------------------------------------------------------------------------------------------------------------------------------------|--------|
|                 |                                                                                                                                                                                                                                                                                                                                                                                                                                                                                                                                                                                                                                                                                                                                                                                                                                                                                                                                                                                                                                                                                                                                                                                                                                                                                                                                                                                                                                                                                                                                                                                                                                                                                                                                                                                                                                                                                                                                                                                                                                                                                                                                |        |
|                 |                                                                                                                                                                                                                                                                                                                                                                                                                                                                                                                                                                                                                                                                                                                                                                                                                                                                                                                                                                                                                                                                                                                                                                                                                                                                                                                                                                                                                                                                                                                                                                                                                                                                                                                                                                                                                                                                                                                                                                                                                                                                                                                                | 0 6600 |
|                 | The second of th |        |

Glass Door

Caster

5. Plug the refrigerator into a 110-120V exclusive outlet. Do not use an extension cord. This unit must be plugged directly into an outlet.