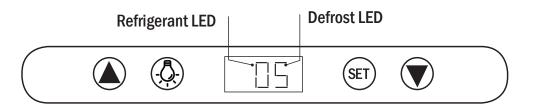

## **DIGITAL CONTROLS**

#### Set temperature:

- Press "SET" button to display the current temperature
- · Press the up or down arrow to set the temperature desired
- Press "SET" again to save settings

#### Illumination

· Press "light bulb" button to turn lights on and off

#### Manual defrost

Press "light bulb" button and hold for 6 seconds to start and stop defrost cycle

# Refrigerant LED Light

- During refrigeration, the LED light will be om
- When temperature is constant, the LED light will be off
- During delay start, the LED light will flash

#### **Defrost LED Light**

- · During defrosting, the LED light will be om
- When defrosting is complete the LED light will turn off
- During delay display of the defrost cycle, the LED light will flash