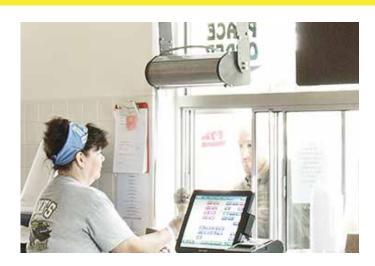

# BERNER Drive-Thru Unit 3

Chosen by both QSR managers and restaurant designers who are concerned with protecting the comfort of the person\* working the window, the Berner Drive-Thru Air Curtain is designed to meet the functional needs of the application, to integrate into the space and to keep installation costs to a minimum.

**IDEAL APPLICATIONS:** 

**HEAT OPTIONS:** 

Drive-Thru Windows
Pass-Thru Windows
Concession Windows

Electric