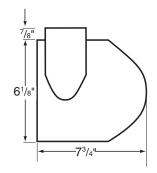

#### **Standard Construction**

- 7" high x 7 3/4" deep
- One-speed motor(s)
- Factory installed on/off switch
- Clear satin anodized aluminum exterior cabinet
- Filter (washable)
- Parts Warranty: One Year