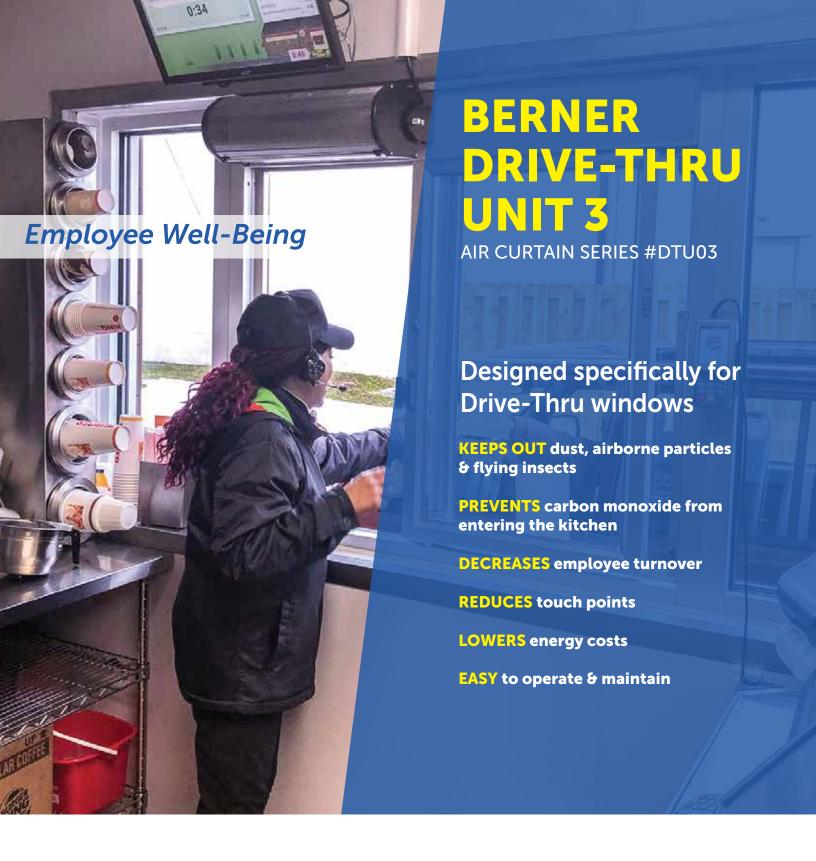

# BERNER Drive-Thru Unit 3

Chosen by both QSR managers and restaurant designers who are concerned with protecting the comfort of the person\* working the window, the Berner Drive-Thru Air Curtain is designed to meet the functional needs of the application, to integrate into the space and to keep installation costs to a minimum.

## For window heights to 5'

\*OSHA identifies car exhaust as a potential health hazard to workers, especially to teenagers https://www.osha.gov/SLTC/youth/restaurant/drivethru\_carbon.html