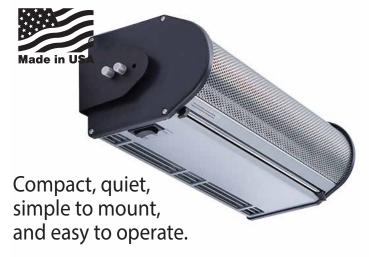

#### **Standard Construction**

- 7" high x 7 3/4" deep
- One-speed motor(s)
- Factory installed on/off switch
- Clear satin anodized aluminum exterior cabinet
- Filter (washable)
- Parts Warranty: One Year

# **Installation & Mounting**

Simple to install, operate & maintain

- Single lengths 18" or 26"
- No assembly required
- Factory installed "mount anywhere" bracket system
- 6' plug-in type power cord