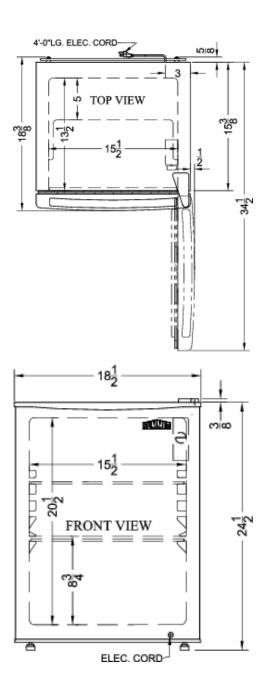

### FF29K Specifications:

| Overview                                                                                                                                                                                                                          |                                                        |
|-----------------------------------------------------------------------------------------------------------------------------------------------------------------------------------------------------------------------------------|--------------------------------------------------------|
| Height to Cabinet                                                                                                                                                                                                                 | 24.5"                                                  |
| Height to Hinge Cap                                                                                                                                                                                                               | 24.88"                                                 |
| Width                                                                                                                                                                                                                             | 18.5"                                                  |
| Depth                                                                                                                                                                                                                             | 18.38"                                                 |
| Depth with door at 90°                                                                                                                                                                                                            | 34.5"                                                  |
| Capacity                                                                                                                                                                                                                          | 2.4 cu.ft.                                             |
| Defrost Type                                                                                                                                                                                                                      | Automatic                                              |
| Door                                                                                                                                                                                                                              | Black                                                  |
| Cabinet                                                                                                                                                                                                                           | Black                                                  |
| US Electrical Safety                                                                                                                                                                                                              | ETL                                                    |
| Canadian Electrical<br>Safety                                                                                                                                                                                                     | ETL-C                                                  |
| Energy Usage/Year                                                                                                                                                                                                                 | 266.0kWh/year                                          |
| Amps                                                                                                                                                                                                                              | 0.6                                                    |
| Voltage/Frequency                                                                                                                                                                                                                 | 115 V AC/60 Hz                                         |
| Weight                                                                                                                                                                                                                            | 40.0 lbs.                                              |
| Shipping Weight                                                                                                                                                                                                                   | 60.0 lbs.                                              |
| Parts & Labor Warranty                                                                                                                                                                                                            | 1 Year                                                 |
|                                                                                                                                                                                                                                   |                                                        |
| Compressor Warranty                                                                                                                                                                                                               | 5 Years                                                |
| Compressor Warranty  Refrigerator Features                                                                                                                                                                                        | 5 Years                                                |
|                                                                                                                                                                                                                                   | 5 Years                                                |
| Refrigerator Features                                                                                                                                                                                                             |                                                        |
| Refrigerator Features  Door Swing                                                                                                                                                                                                 | RHD                                                    |
| Refrigerator Features  Door Swing  Reversible                                                                                                                                                                                     | RHD<br>Yes                                             |
| Refrigerator Features  Door Swing  Reversible  Shelf Type                                                                                                                                                                         | RHD<br>Yes<br>Glass                                    |
| Refrigerator Features  Door Swing  Reversible  Shelf Type  Shelf Qty                                                                                                                                                              | RHD Yes Glass                                          |
| Refrigerator Features  Door Swing  Reversible  Shelf Type  Shelf Qty  Full Door Shelf Qty                                                                                                                                         | RHD Yes Glass 2 2                                      |
| Refrigerator Features  Door Swing  Reversible  Shelf Type  Shelf Qty  Full Door Shelf Qty  Adjustable Shelves                                                                                                                     | RHD Yes Glass 2 2 Yes                                  |
| Refrigerator Features  Door Swing  Reversible  Shelf Type  Shelf Qty  Full Door Shelf Qty  Adjustable Shelves  Thermostat Type                                                                                                    | RHD Yes Glass 2 2 Yes Dial                             |
| Refrigerator Features  Door Swing  Reversible  Shelf Type  Shelf Qty  Full Door Shelf Qty  Adjustable Shelves  Thermostat Type  Refrigerant Type                                                                                  | RHD Yes Glass 2 2 Yes Dial R600a                       |
| Refrigerator Features  Door Swing  Reversible  Shelf Type  Shelf Qty  Full Door Shelf Qty  Adjustable Shelves  Thermostat Type  Refrigerant Type  Refrigerant Amount                                                              | RHD Yes Glass 2 2 Yes Dial R600a 0.63oz.               |
| Refrigerator Features  Door Swing  Reversible  Shelf Type  Shelf Qty  Full Door Shelf Qty  Adjustable Shelves  Thermostat Type  Refrigerant Type  Refrigerant Amount  Level Legs Qty                                              | RHD Yes Glass 2 2 Yes Dial R600a 0.63oz.               |
| Refrigerator Features  Door Swing  Reversible  Shelf Type  Shelf Qty  Full Door Shelf Qty  Adjustable Shelves  Thermostat Type  Refrigerant Type  Refrigerant Amount  Level Legs Qty  Dimensions                                  | RHD Yes Glass 2 2 Yes Dial R600a 0.63oz.               |
| Refrigerator Features  Door Swing  Reversible  Shelf Type  Shelf Qty  Full Door Shelf Qty  Adjustable Shelves  Thermostat Type  Refrigerant Type  Refrigerant Amount  Level Legs Qty  Dimensions  Interior Height                 | RHD Yes Glass 2 2 Yes Dial R600a 0.63oz. 2             |
| Refrigerator Features  Door Swing  Reversible  Shelf Type  Shelf Qty  Full Door Shelf Qty  Adjustable Shelves  Thermostat Type  Refrigerant Type  Refrigerant Amount  Level Legs Qty  Dimensions  Interior Height  Interior Width | RHD Yes Glass 2 2 Yes Dial R600a 0.63oz. 2 20.5"       |
| Refrigerator Features  Door Swing  Reversible  Shelf Type  Shelf Qty  Full Door Shelf Qty  Adjustable Shelves  Thermostat Type  Refrigerant Type  Refrigerant Amount  Level Legs Qty  Dimensions  Interior Height  Interior Depth | RHD Yes Glass 2 2 Yes Dial R600a 0.63oz. 2 20.5" 15.5" |