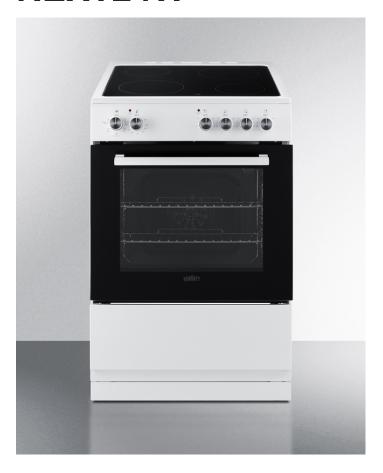

## **REXT24W**

35.5" x 23.38" x 23.63" (H x W x D)

24" wide slide-in look smooth-top electric convection range in white with oven window

### Highlights:

24" Wide electric range is purpose-built for apartments and small homes

European-made design offers a touch of luxury

Convection function is ideal for baking pastries and provides a slightly broiled effect

#### **Product Features:**

| 24" Wide European-Made Electric Range | European design is perfectly sized for apartments and smaller home kitchens                               |
|---------------------------------------|-----------------------------------------------------------------------------------------------------------|
| Smooth glass top                      | A smooth cooking surface made from glass ensures improved safety and easy cleaning                        |
| Four cooking zones                    | Two 1800W 8" elements paired with two 1200W 6" elements to accommodate a range of sizes and cooking needs |
| Oven window                           | Large oven window makes it easy to monitor your cooking progress                                          |
| Interior light                        | Oven light automatically illuminates when the oven is on or when the door is opened                       |
| Adjustable racks                      | Includes two oven racks that can be adjusted to accommodate a variety of sizes when baking or broiling    |
| Slide-out storage drawer              | Save even more space by storing your pots and pans in this pull-out compartment                           |
| Broiling function                     | This function is used for broiling or toasting food on the upper oven shelves                             |
| Broiling and convection function      | This function is used for broiling thicker food on the upper oven shelves                                 |