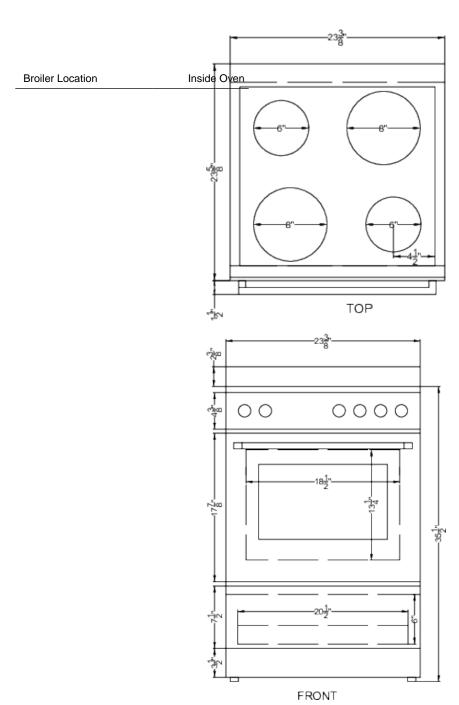

### **REXT24W Specifications:**

| Overview                                                                                                                                                                                                                                             |                                                                                                                                |
|------------------------------------------------------------------------------------------------------------------------------------------------------------------------------------------------------------------------------------------------------|--------------------------------------------------------------------------------------------------------------------------------|
| Height of Cabinet                                                                                                                                                                                                                                    | 35.5" (90 cm)                                                                                                                  |
| Width                                                                                                                                                                                                                                                | 23.38" (59 cm)                                                                                                                 |
| Depth                                                                                                                                                                                                                                                | 23.63" (60 cm)                                                                                                                 |
| Depth with Handle                                                                                                                                                                                                                                    | 25.13" (64 cm)                                                                                                                 |
| Depth with door at 90°                                                                                                                                                                                                                               | 40.88" (104 cm)                                                                                                                |
| Capacity                                                                                                                                                                                                                                             | 2.44 cu.ft. (69 L)                                                                                                             |
| Door                                                                                                                                                                                                                                                 | White/Black                                                                                                                    |
| Cabinet                                                                                                                                                                                                                                              | White                                                                                                                          |
| US Electrical Safety                                                                                                                                                                                                                                 | ETL                                                                                                                            |
| Canadian Electrical<br>Safety                                                                                                                                                                                                                        | ETL-C                                                                                                                          |
| Amps                                                                                                                                                                                                                                                 | 40.0                                                                                                                           |
| Voltage/Frequency                                                                                                                                                                                                                                    | 240 V AC/60 Hz                                                                                                                 |
| Weight                                                                                                                                                                                                                                               | 152.0 lbs. (69 kg)                                                                                                             |
| Shipping Weight                                                                                                                                                                                                                                      | 161.0 lbs. (73 kg)                                                                                                             |
| Parts & Labor Warranty                                                                                                                                                                                                                               | 1 Year                                                                                                                         |
| UPC                                                                                                                                                                                                                                                  | 761101106786                                                                                                                   |
| Electric Range                                                                                                                                                                                                                                       |                                                                                                                                |
| Cooktop Surface                                                                                                                                                                                                                                      | Glass                                                                                                                          |
| Element Type                                                                                                                                                                                                                                         | Glasstop                                                                                                                       |
|                                                                                                                                                                                                                                                      |                                                                                                                                |
| Number of Elements                                                                                                                                                                                                                                   | 4                                                                                                                              |
| Number of Elements  Element #1 Size                                                                                                                                                                                                                  | 8.0" (20 cm)                                                                                                                   |
|                                                                                                                                                                                                                                                      |                                                                                                                                |
| Element #1 Size                                                                                                                                                                                                                                      | 8.0" (20 cm)                                                                                                                   |
| Element #1 Size Element #1 Wattage                                                                                                                                                                                                                   | 8.0" (20 cm)<br>1800.0                                                                                                         |
| Element #1 Size Element #1 Wattage Element #2 Size                                                                                                                                                                                                   | 8.0" (20 cm)<br>1800.0<br>6.0" (15 cm)                                                                                         |
| Element #1 Size Element #1 Wattage Element #2 Size Element #2 Wattage                                                                                                                                                                                | 8.0" (20 cm)<br>1800.0<br>6.0" (15 cm)<br>1200.0                                                                               |
| Element #1 Size  Element #1 Wattage  Element #2 Size  Element #2 Wattage  Element #3 Size                                                                                                                                                            | 8.0" (20 cm)<br>1800.0<br>6.0" (15 cm)<br>1200.0<br>8.0" (20 cm)                                                               |
| Element #1 Size  Element #1 Wattage  Element #2 Size  Element #2 Wattage  Element #3 Size  Element #3 Wattage                                                                                                                                        | 8.0" (20 cm)<br>1800.0<br>6.0" (15 cm)<br>1200.0<br>8.0" (20 cm)<br>1800.0                                                     |
| Element #1 Size  Element #1 Wattage  Element #2 Size  Element #2 Wattage  Element #3 Size  Element #3 Wattage  Element #4 Size                                                                                                                       | 8.0" (20 cm)<br>1800.0<br>6.0" (15 cm)<br>1200.0<br>8.0" (20 cm)<br>1800.0<br>6.0" (15 cm)                                     |
| Element #1 Size  Element #1 Wattage  Element #2 Size  Element #2 Wattage  Element #3 Size  Element #3 Wattage  Element #4 Size  Element #4 Wattage                                                                                                   | 8.0" (20 cm)<br>1800.0<br>6.0" (15 cm)<br>1200.0<br>8.0" (20 cm)<br>1800.0<br>6.0" (15 cm)<br>1200.0                           |
| Element #1 Size  Element #1 Wattage  Element #2 Size  Element #2 Wattage  Element #3 Size  Element #3 Wattage  Element #4 Size  Element #4 Wattage  Burner Controls                                                                                  | 8.0" (20 cm)<br>1800.0<br>6.0" (15 cm)<br>1200.0<br>8.0" (20 cm)<br>1800.0<br>6.0" (15 cm)<br>1200.0<br>Dial                   |
| Element #1 Size  Element #1 Wattage  Element #2 Size  Element #2 Wattage  Element #3 Size  Element #3 Wattage  Element #4 Size  Element #4 Wattage  Burner Controls  Oven Controls                                                                   | 8.0" (20 cm)<br>1800.0<br>6.0" (15 cm)<br>1200.0<br>8.0" (20 cm)<br>1800.0<br>6.0" (15 cm)<br>1200.0<br>Dial                   |
| Element #1 Size  Element #1 Wattage  Element #2 Size  Element #2 Wattage  Element #3 Size  Element #3 Wattage  Element #4 Size  Element #4 Wattage  Burner Controls  Oven Controls  Oven Light                                                       | 8.0" (20 cm) 1800.0 6.0" (15 cm) 1200.0 8.0" (20 cm) 1800.0 6.0" (15 cm) 1200.0 Dial Dial Yes                                  |
| Element #1 Size  Element #1 Wattage  Element #2 Size  Element #2 Wattage  Element #3 Size  Element #3 Wattage  Element #4 Size  Element #4 Wattage  Burner Controls  Oven Controls  Oven Light  Backguard                                            | 8.0" (20 cm) 1800.0 6.0" (15 cm) 1200.0 8.0" (20 cm) 1800.0 6.0" (15 cm) 1200.0 Dial Dial Yes Yes                              |
| Element #1 Size  Element #1 Wattage  Element #2 Size  Element #2 Wattage  Element #3 Size  Element #3 Wattage  Element #4 Size  Element #4 Wattage  Burner Controls  Oven Controls  Oven Light  Backguard  Oven Interior Height                      | 8.0" (20 cm) 1800.0 6.0" (15 cm) 1200.0 8.0" (20 cm) 1800.0 6.0" (15 cm) 1200.0 Dial Dial Yes Yes 13.25" (34 cm)               |
| Element #1 Size  Element #1 Wattage  Element #2 Size  Element #2 Wattage  Element #3 Size  Element #3 Wattage  Element #4 Size  Element #4 Wattage  Burner Controls  Oven Controls  Oven Light  Backguard  Oven Interior Height  Oven Interior Width | 8.0" (20 cm) 1800.0 6.0" (15 cm) 1200.0 8.0" (20 cm) 1800.0 6.0" (15 cm) 1200.0 Dial Dial Yes Yes 13.25" (34 cm) 18.5" (47 cm) |