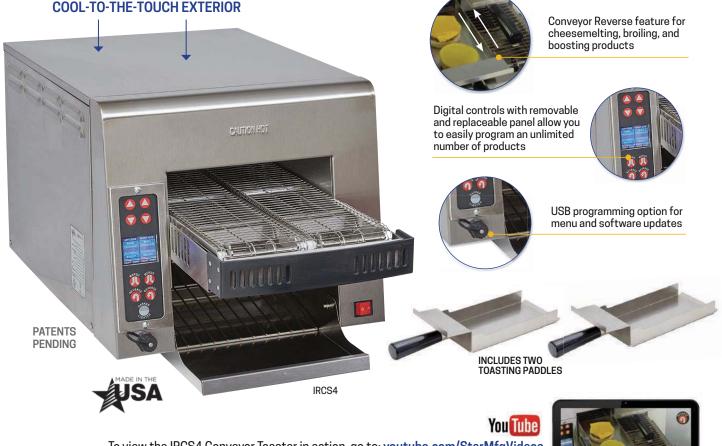

## STAR IMPINGEMENT/RADIANT SPLIT-BELT CONVEYOR TOASTER

- Cut your bagel, toast or sandwich heating time in HALF with high-powered radiant elements
- Patent pending impingement technology
- Dual 5" belts with individually adjustable speeds, and reversing function
- Unlimited menu programming for time, temperature, and speed
- Comes with two paddles great for breakfast sandwich applications

| ELECTRONIC<br>CONTROLS                         |         | SLICES         | Description                            | <b>Volts</b> <sup>1</sup> | Watts | NEMA<br>Plug | Width<br>[in.] | Depth<br>[in.] | Height<br>[in.] | Ship Wt.<br>[lb.] | Freight<br>Class | BELT<br>WIDTH                          |
|------------------------------------------------|---------|----------------|----------------------------------------|---------------------------|-------|--------------|----------------|----------------|-----------------|-------------------|------------------|----------------------------------------|
| CONT                                           | NOLO    | per HOUR       |                                        |                           |       | Flug         | [[[]]]         | [111.]         | [III.]          | [ເມ.]             | Glass            | MUTH                                   |
| iRCS4                                          | \$7,394 | 1200<br>SLICES | 2.0" Opening<br>IMPINGEMENT<br>TOASTER | 208<br>240                | 4,680 | L6-30P       | 18.60          | 31.30          | 15.50           | 95                | 85               | Twin 5" - 2 Slices<br>Reversible Belts |
| 1 - Specify 208V or 240V Service when ordering |         |                |                                        |                           |       |              |                |                |                 |                   |                  |                                        |

You Tube /StarMfgVideos

To view the IRCS4 Conveyor Toaster in action, go to: youtube.com/StarMfgVideos