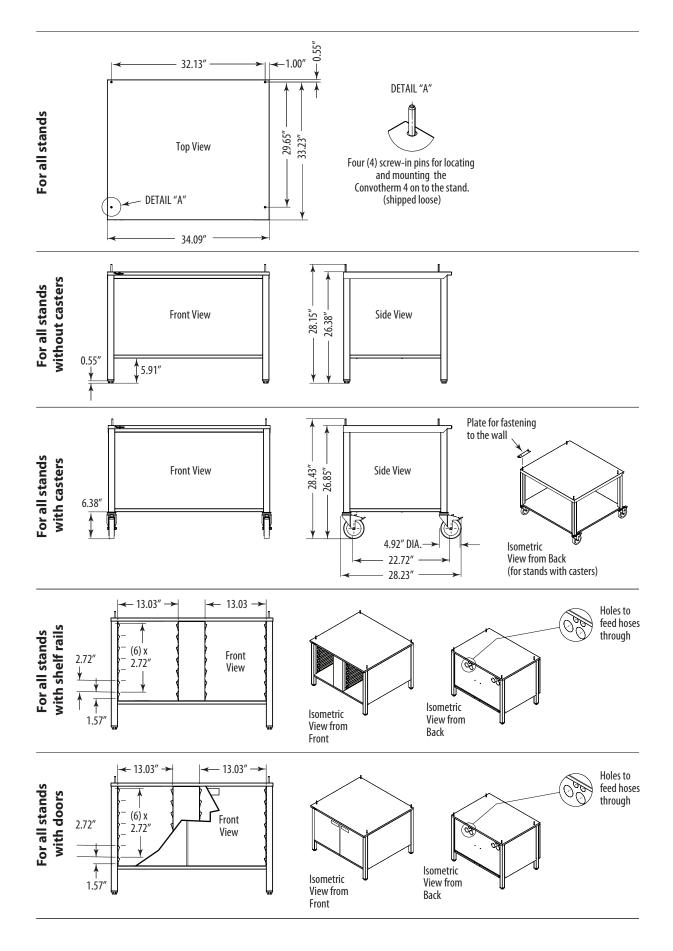

| Convotherm<br>OMBI OVEN-STEAMER<br>ptions & Accessories | Project<br>Item<br>Quantity<br>FCSI Section<br>Approval<br>Date                                                                                                                                     |
|---------------------------------------------------------|-----------------------------------------------------------------------------------------------------------------------------------------------------------------------------------------------------|
| Stands,<br>Convotherm 4 models,<br>6.10's & 10.10's     | All equipment stands are made of high-quality stainless steel and ensure maximum hygiene standards.                                                                                                 |
| Models                                                  | Open equipment stand for table-top models with storage shelf and<br>adjustable legs.<br>Model # Description<br>CST10OB-4 for models 6.10 & 10.10 (P/N 3251500)                                      |
| CST100BCA-4                                             | Open equipment stand for table-top models with storage shelf and casters.     Model #   Description     CST10OBCA-4   for models 6.10 & 10.10 (P/N 3251502)                                         |
| CST10CB-4                                               | Equipment stand for table-top models, closed on three sides, 14 pairs of shelf rails and adjustable legs.     Model #   Description     CST10CB-4   for models 6.10 & 10.10 (P/N 3251547)           |
| CST10CBCA-4                                             | Equipment stand for table-top models, closed on three sides, 14 pairs of shelf rails and casters.     Model #   Description     CST10CBCA-4   for models 6.10 & 10.10 (P/N 3251549)                 |
| CST10CBHD-4                                             | Equipment stand for table-top models, fully enclosed with double doors,<br>14 pairs of shelf rails and adjustable legs.<br>Model # Description<br>CST10CBHD-4 for models 6.10 & 10.10 (P/N 3251552) |
| CST10CBHDCA-4                                           | Equipment stand for table-top models, fully enclosed with double doors,<br>14 pairs of shelf rails and casters.<br>Model # Description<br>CST10CBHDCA-4 for models 6.10 & 10.10 (P/N 3251554)       |