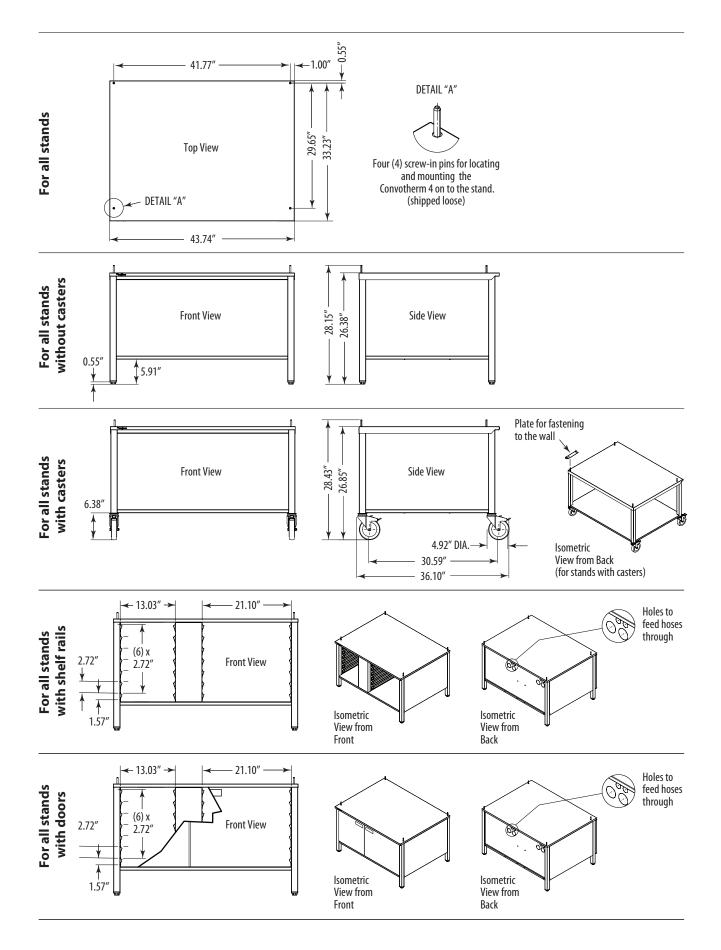

SECT. IIC PAGE 2 0215

|               |             | Item<br>Quantity<br>FCSI Section<br>Approval<br>Date                                                                                                                                  |
|---------------|-------------|---------------------------------------------------------------------------------------------------------------------------------------------------------------------------------------|
|               |             | All equipment stands are made of high-quality stainless steel and ensure maximum hygiene standards.                                                                                   |
| <b>Nodels</b> | CST200B-4   | Open equipment stand for table-top models with storage shelf and<br>adjustable legs.Model #DescriptionCST20OB-4for models 6.20 & 10.20 (P/N 3251501)                                  |
|               | CST200BCA-4 | Open equipment stand for table-top models with storage shelf and casters.   Model # Description   CST20OBCA-4 for models 6.20 & 10.20 (P/N 3251503)                                   |
|               | CST20CB-4   | Equipment stand for table-top models, closed on three sides, 14 pairs of<br>shelf rails and adjustable legs.Model #DescriptionCST20CB-4for models 6.20 & 10.20 (P/N 3251548)          |
|               | CST20CBCA-4 | Equipment stand for table-top models, closed on three sides, 14 pairs of shelf rails and casters.   Model # Description   CST20CBCA-4 for models 6.20 & 10.20 (P/N 3251551)           |
|               | CST20CBHD-4 | Equipment stand for table-top models, fully enclosed with double doors,14 pairs of shelf rails and adjustable legs.Model #DescriptionCST20CBHD-4for models 6.20 & 10.20 (P/N 3251553) |
| 1             |             | Equipment stand for table-top models, fully enclosed with double doors,<br>14 pairs of shelf rails and casters.Model #DescriptionCST20CBHDCA-4for models 6.20 & 10.20 (P/N 3251555)   |