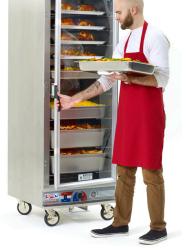

#### Hold & proof in the same cabinet.

Heated holding & proofing capabilities with one piece of equipment. Go from holding to proofing with the simple flip of a switch.