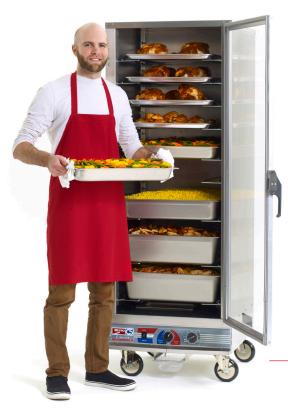

## Get the right essentials, and the reliability of a trusted brand.

Metro's value driven C5<sup>®</sup> E-Series design provides the right mix of features to economically hold & proof in the same cabinet. Universal slides accommodate a variety of pans and higher power output assures food stays hot, safe, and appetizing. C5 E-Series is a winning combination of the best features, the right price, and top-quality US made construction!

#### Hold & proof in the same cabinet.

Heated holding & proofing capabilities with one piece of equipment. Go from holding to proofing with the simple flip of a switch.

### Clear, easy-to-open, field reversible door.

Clear door provides visibility to interior contents. Magnetic pull latch provides fast, easy, efficient access to food.

We put space to work.

LO8-022

© 2019 InterMetro Industries Corporation, Wilkes-Barre, PA 18705