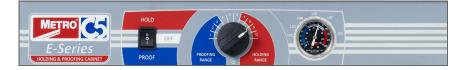

#### Hold & proof in the same cabinet.

Heated holding & proofing capabilities with one piece of equipment. Go from holding to proofing with the simple flip of a switch.