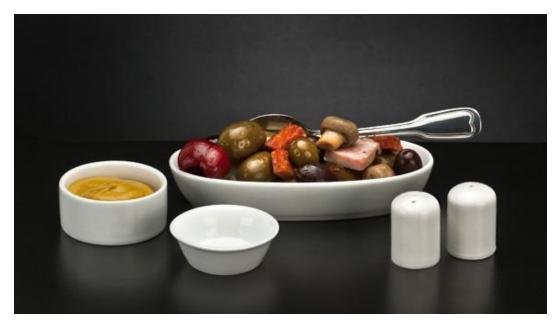

Five new accessory items for our popular Chef's Selection Ultra-bright white dinnerware collection. Included are personal-sized salt and pepper shakers (ideal for room service,), a small oval bowl (perfect for olives, relishes, side vegetables, mac and cheese, etc.), as well as a small bowl and ramekin (great for sauces, dips, ketchup, etc.)

The value prices of these high perceived value items are sure to attract the attention of value-focused operators!

| TABLEWARE FOR PROFESSIONALS |                |                                  |                |              |              |                             |
|-----------------------------|----------------|----------------------------------|----------------|--------------|--------------|-----------------------------|
| Item<br>No.                 | SCC No.        | Description                      | Doz/<br>Carton | Ctn.<br>Wgt. | Ctn.<br>Cube | 2012 USA List<br>Price/Doz. |
| BW-003                      | 10663114351450 | 2 ½' x 5/8", 1 oz. Micro-Ramekin | 3              | 5#           | .1           |                             |
| BW-008                      | 10663114351443 | 2 ½" x 1 1/8", 1 ¾ oz. Disk Bowl | 3              | 8#           | .2           |                             |
| BW-014                      | 10663114351467 | 6' x 3", 5 ¼ oz. Oval Bowl       | 2              | 11#          | .3           |                             |
| BW-001                      | 10663114351405 | 1 ½" Personal Salt Shaker        | 3              | 4#           | .1           |                             |
| BW-002                      | 10663114351412 | 1 ½" Personal Pepper Shaker      | 3              | 4#           | .1           |                             |