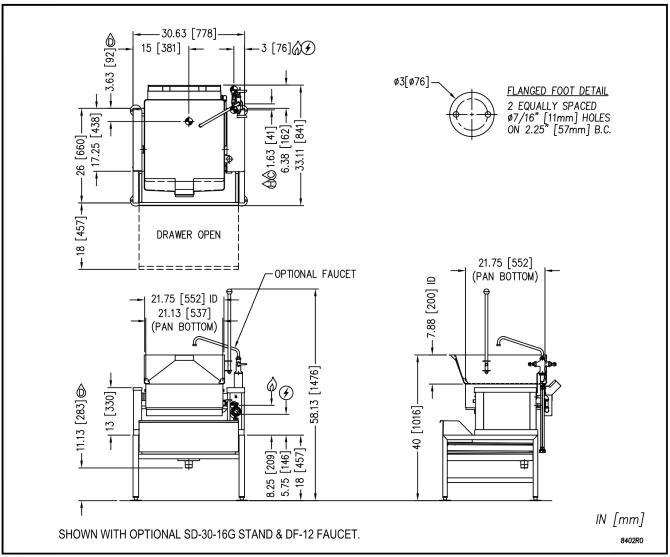

## **SERVICE CONNECTIONS**

- Unless otherwise specified, Field Wire Electrical Connection to be 120 Volts, 60 Hertz single phase with grounding wire. Unit furnished with 8' cord and 3 prong plug. Total max. amps 2.0.
- (a) GAS CONNECTION: 1/2" pipe supply line required.
- ♠ DRAIN: 1 1/2" NPT drain connection on optional stand.
- $ilde{\mathbb{O}}$  COLD WATER: 3/8" O.D. tubing to faucet (OPTIONAL)
- $ilde{m{\Theta}}$  HOT WATER: 3/8" O.D. tubing to faucet (OPTIONAL)

| MODEL   | GAS SUPPLY                 |                             |         |        | Use on non-combustible floors only. |         |                               |
|---------|----------------------------|-----------------------------|---------|--------|-------------------------------------|---------|-------------------------------|
| GCTS-16 | WATER COLUMN PRESSURES     |                             | BTU/HR. | kW/HR. | MIN. CLEARANCE                      |         | SHIPPING WT.                  |
|         | Natural<br>min. 3.5"(89mm) | Propane<br>min. 11"(279 mm) | 63,000  | 18.5   | SIDES                               | 3 [76]  | 360 lbs. [163 kg] with stand. |
|         |                            |                             |         |        | BACK                                | 6 [152] | 55 lbs. [25 kg] stand only.   |