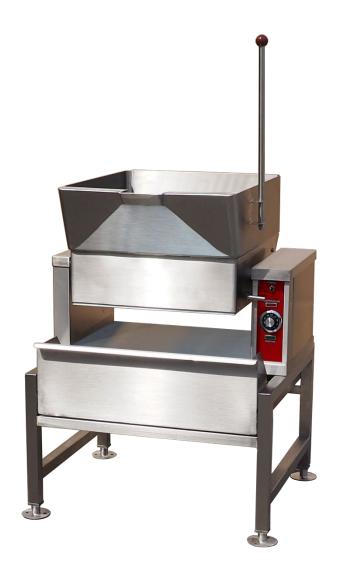

## **DESCRIPTION:**

A *CROWN* Model **GCTS-16**, gas fired counter tilting skillet with the SD-30-16 Stand, AGA/CGA and NSF Certified. The skillet shall be of one piece coved corner, 10 gauge type 316 stainless steel with a #4 exterior finish and a polished interior with coved corners for ease of cleaning. Cooking surface shall be of 3/4" triple-ply construction with 3/8" thick aluminum core ensuring even heat distribution over the entire cooking surface. Pan shall be fitted with side pivots mounted in sealed stainless steel clad consoles mounted on a 10 gauge stainless steel base with #4 finish. Pan shall be fitted with a stainless steel tilt handle with heat proof knob to tilt the pan forward for complete removal of contents and will include a damper control for tilt and return movements for ease of tilting. A tilt interlock shall prevent inadvertent tilting of the pan.