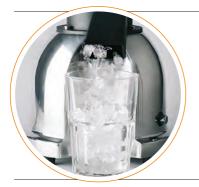

#### Ice Crushers

 $\vee 90$ 

The first vertical ice crusher in the commercial sector. Thanks to the original Ceado patented ice-crushing system, V90 crushes up to 2kg of ice a minute and can therefore be used to prepare a single cocktail directly in the glass or to prepare the quantity of ice necessary for several hours of work.

#### Work better

One cocktail at a time or an output of 120 kg/h. V90 allows operators to work as is most convenient for them depending on the time of day, serving customers instantly or preparing the crushed ice in advance.