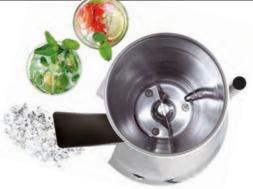

# Cocktail Fit

With its stainless steel blade assembly and the considerable torgue of its powerful gearmotor with bronze gear, V90 crushes ice cubes in a few seconds into pieces that are just the right size for preparing the best muddled drinks such as Caipirinha or Mojito.