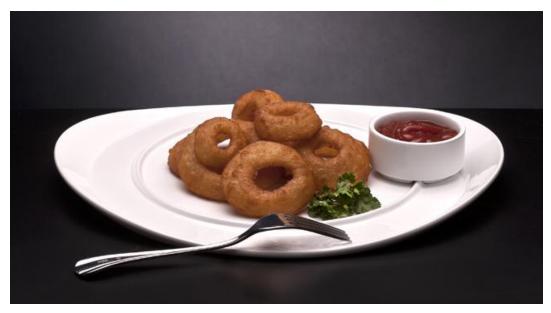

Two innovative products that are perfect for operators wanting a fun and functional plate and the flexibility of adding as many side bowls/ramekins as necessary.

Plate features two big side handles to make serving a breeze and a monorail on the well of the plate to accommodate bowls that are slotted to allow movement around the rail. A perfect pair for great hamburgers and mayonnaise to wings and dipping sauce(s), to onion rings and ketchup!