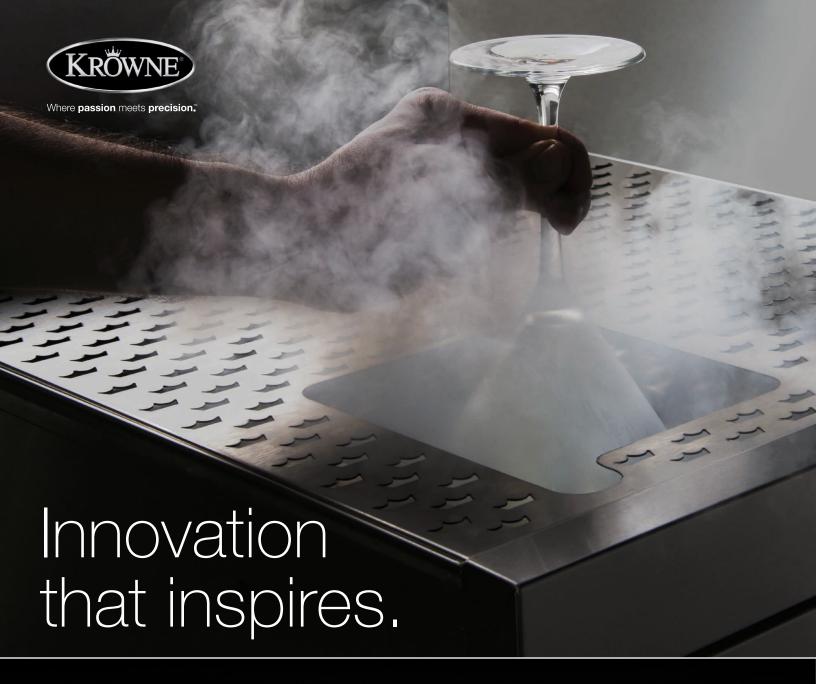

## 18" Liquid CO<sub>2</sub> Glass Froster Drainboard Cabinet

Model No. KR24-MF18

Chills glasses instantly to maintain ideal cocktail serving temperature, improved taste profile and enhanced presentation.

### Neutralize

Cools warm glasses instantly.  $CO_2$  is a dry gas which leaves no condensation and prevents drinks from becoming diluted.