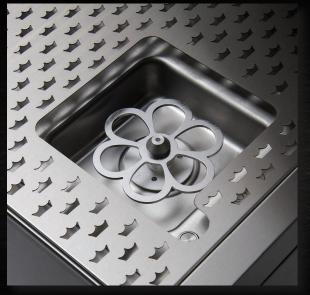

## 18" Liquid CO<sub>2</sub> Glass Froster Drainboard Cabinet

Model No. KR24-MF18

Chills glasses instantly to maintain ideal cocktail serving temperature, improved taste profile and enhanced presentation.

#### Sanitize

Super-cooled liquid CO2 kills bacteria in seconds.

### Neutralize

Cools warm glasses instantly.  $CO_2$  is a dry gas which leaves no condensation and prevents drinks from becoming diluted.

#### Deodorize

Eliminates invisible odors & residue left behind from soap and dish detergent.