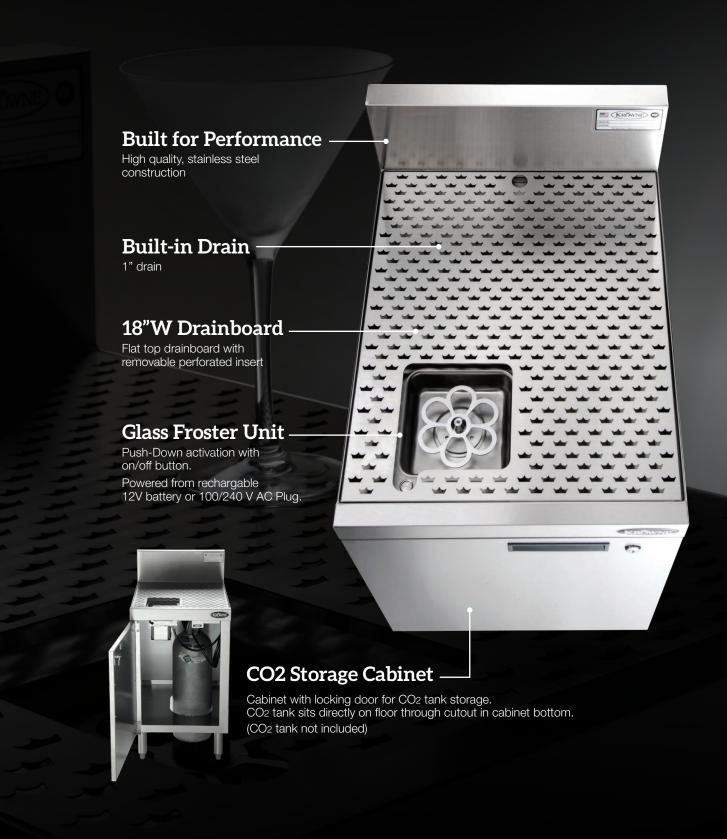

## 18" Liquid CO<sub>2</sub> Glass Froster Drainboard Cabinet

Model No. KR24-MF18

Chills glasses instantly to maintain ideal cocktail serving temperature, improved taste profile and enhanced presentation.

# 18" Liquid CO<sub>2</sub> Glass Froster Drainboard Cabinet

MADE IN

Model No. KR24-MF18