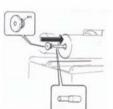

## **Descriptions and Instructions:**

- 1. Verify unit clearance per diagram
- 2. Remove the condenser panel and vacuum/clean condenser. If present, remove and clean the filter
- 3. Replace the cylinder hard bushing and its silicone washer using the suitable kit
- 4. Replace suction gasket (93), cylinder hard bushing (92), silicone washer (126) and bowl rear red gasket (94) and faucet piston O-Rings (14)
- 5. Lubricate as indicated in the Operator's Manual