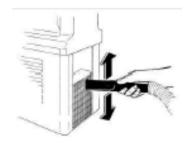

## **Descriptions and Instructions:**

- 1. Verify unit clearance per diagram
- 2. Remove the condenser panel and vacuum/clean condenser. If present, remove and clean the filter
- 3. Replace the cylinder hard bushing and its silicone washer using the suitable kit
- 4. Replace suction gasket (93), cylinder hard bushing (92), silicone washer (126) and bowl rear red gasket (94) and faucet piston O-Rings (14)
- 5. Lubricate as indicated in the Operator's Manual