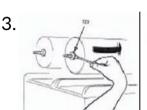

## **Descriptions and Instructions:**

- 1. Verify unit clearance per diagram
- 2. Remove the condenser panel and vacuum/clean condenser. If present, remove and clean the filter
- 3. Replace the cylinder hard bushing and its silicone washer using the suitable kit
- 4. Replace suction gasket (93), cylinder hard bushing (92), silicone washer (126) and bowl rear red gasket (94) and faucet piston O-Rings (14)
- 5. Lubricate as indicated in the Operator's Manual