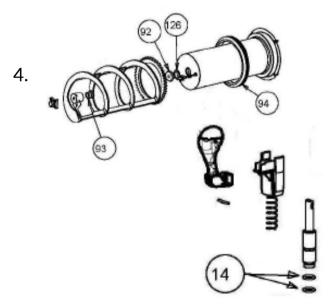

#### **Parts Included:**

- Lubricant tube (04.ZZ0597.001)
- Faucet piston O-Rings
- Suction gasket(s) (02.BA0292.001)
- Cylinder hard bushing(s) + silicone washer(s) (05.BA0150.102 and 02.GC0019.001)
- Bowl rear red gasket(s)
- Hard bushing replacement kit (05.ZZ0009.002)

## **Descriptions and Instructions:**

- 1. Verify unit clearance per diagram
- 2. Remove the condenser panel and vacuum/clean condenser. If present, remove and clean the filter
- 3. Replace the cylinder hard bushing and its silicone washer using the suitable kit
- 4. Replace suction gasket (93), cylinder hard bushing (92), silicone washer (126) and bowl rear red gasket (94) and faucet piston O-Rings (14)
- 5. Lubricate as indicated in the Operator's Manual