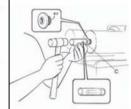

## **Descriptions and Instructions:**

- 1. Verify unit clearance per diagram
- 2. Remove the condenser panel and vacuum/clean condenser. If present, remove and clean the filter
- 3. Replace the cylinder hard bushing and its silicone washer using the suitable kit
- 4. Replace suction gasket (93), cylinder hard bushing (92), silicone washer (126) and bowl rear red gasket (94) and faucet piston O-Rings (14)
- 5. Lubricate as indicated in the Operator's Manual