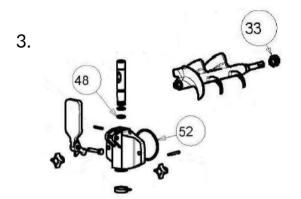

### **Descriptions and Instructions:**

- 1. Verify unit clearance per diagram
- 2. Clean the condenser on the machine right side
- 3. Replace the cylinder rotational seal assembled on the beater shaft (33). Replace faucet piston O-Rings (48) and the flange O-Rings (52)
- 4. Replace the pump consumable parts (921, 916, 917, 934, 933, 925, 118, 65 and 929)
- 5. Lubricate as indicated in the Operator's Manual