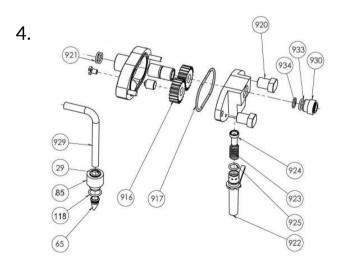

### **Descriptions and Instructions:**

- 1. Verify unit clearance per diagram
- 2. Clean the condenser on the machine right side
- 3. Replace the cylinder rotational seal assembled on the beater shaft (33). Replace faucet piston O-Rings (48) and the flange O-Rings (52)
- 4. Replace the pump consumable parts (921, 916, 917, 934, 933, 925, 118, 65 and 929)
- 5. Lubricate as indicated in the Operator's Manual