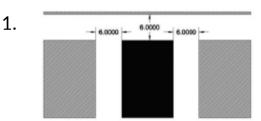

### **Descriptions and Instructions:**

- 1. Verify unit clearance per diagram
- 2. Clean the condenser on the machine right side
- 3. Replace the cylinder rotational seal assembled on the beater shaft (33). Replace faucet piston O-Rings (48) and the flange O-Rings (52)
- 4. Replace the pump consumable parts (921, 916, 917, 934, 933, 925, 118, 65 and 929)
- 5. Lubricate as indicated in the Operator's Manual