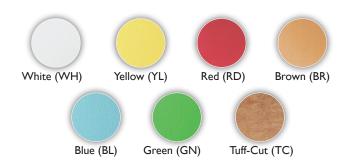

#### **STEP 3:** SELECT MATERIAL/COLOR & THICKNESS

| Thickness | Material<br>Options        |
|-----------|----------------------------|
| 1/4"      | тс                         |
| 3/8"      | тс                         |
| 1/2"      | TC, GN, RD, YL, BL, BR, WH |
| 3⁄4 "     | TC,WH                      |
| 1"        | TC,WH                      |