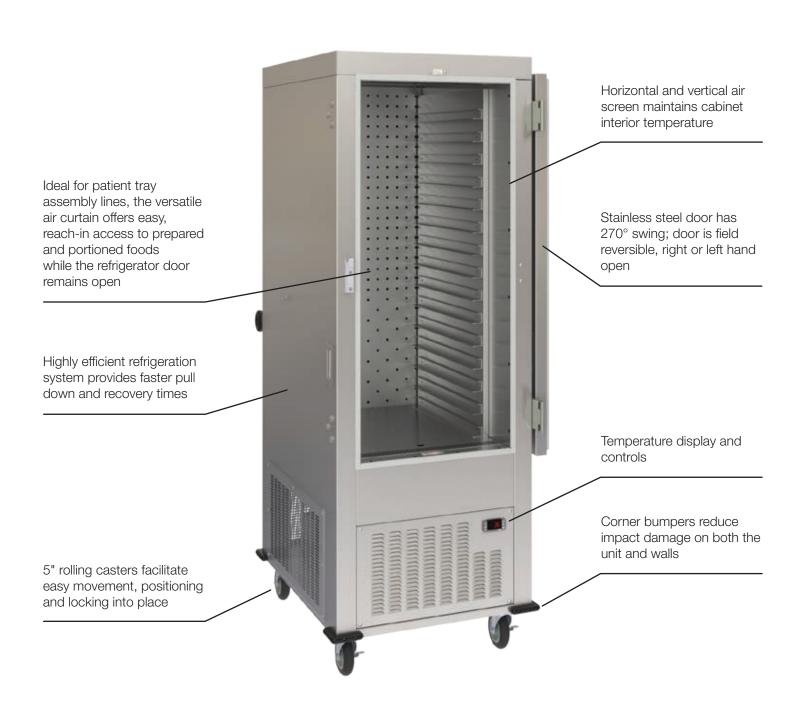

## **Air Curtain Refrigerator**

## Safe, Cold Food Even With The Door Open

Keep food chilled up to 41°F up to two hours, door open with Dinex new air curtain refrigerators Accommodates 15 full-size or 30 half-size cold food trays in your pod or line tray assembly!

## **Temperature Control**

Vertical and horizontal air flow maintains interior temperature below 41°F with door open for up to 2 hours\*

\* Depending on temperature of food, ambient temperature and humidity rate

**High Pan Capacity** 

tray slides accommodate (15) 18" x 26" or (30) 14" x 18" trays or sheet pans

**Swing Door** 

Door swings out 270° to the right or left for easy, convenient access

**DOE 2017 Compliant** 