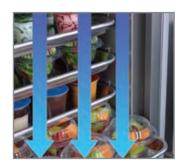

## **Temperature Control**

Vertical and horizontal air flow maintains interior temperature below 41°F with door open for up to 2 hours\*

\* Depending on temperature of food, ambient temperature and humidity rate