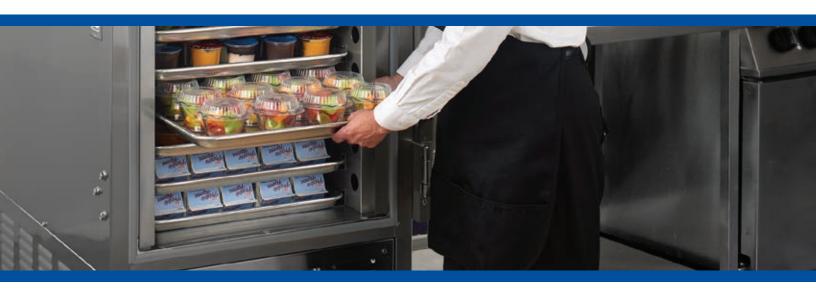

## Safe, Cold Food Even With The Door Open

Keep food chilled up to 41°F up to two hours, door open with Dinex new air curtain refrigerators Accommodates 15 full-size or 30 half-size cold food trays in your pod or line tray assembly!

**High Pan Capacity** 

tray slides accommodate (15) 18" x 26" or (30) 14" x 18" trays or sheet pans

**Swing Door** 

Door swings out 270° to the right or left for easy, convenient access

**DOE 2017 Compliant** 