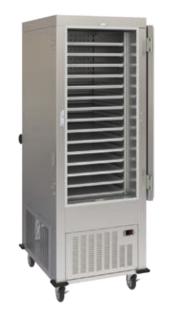

**High Pan Capacity** 

tray slides accommodate (15) 18" x 26" or (30) 14" x 18" trays or sheet pans

**Swing Door** 

Door swings out 270° to the right or left for easy, convenient access

**DOE 2017 Compliant** 

Reduced energy consumption yields more savings

| Item                                                                           | Description                                                   | Capacity  | Pack |  |
|--------------------------------------------------------------------------------|---------------------------------------------------------------|-----------|------|--|
| Air Curtain Refrigerator - Voltage: 120/60/1/ Condensing Unit Voltage 115/60/1 |                                                               |           |      |  |
| DXPACR15R                                                                      | Air Curtain Refrigerator, Stainless Steel Door - Right Hinged | 15 Slides | 1 ea |  |
| DXPACR15L                                                                      | Air Curtain Refrigerator, Stainless Steel Door – Left Hinged  | 15 Slides | 1 ea |  |