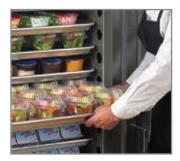

## Safe, Cold Food Even With The Door Open

Keep food chilled up to 41°F up to two hours, door open with Dinex new air curtain refrigerators Accommodates 15 full-size or 30 half-size cold food trays in your pod or line tray assembly!

**High Pan Capacity** 

tray slides accommodate (15) 18" x 26" or (30) 14" x 18" trays or sheet pans

**Swing Door** 

Door swings out 270° to the right or left for easy, convenient access

**DOE 2017 Compliant** 