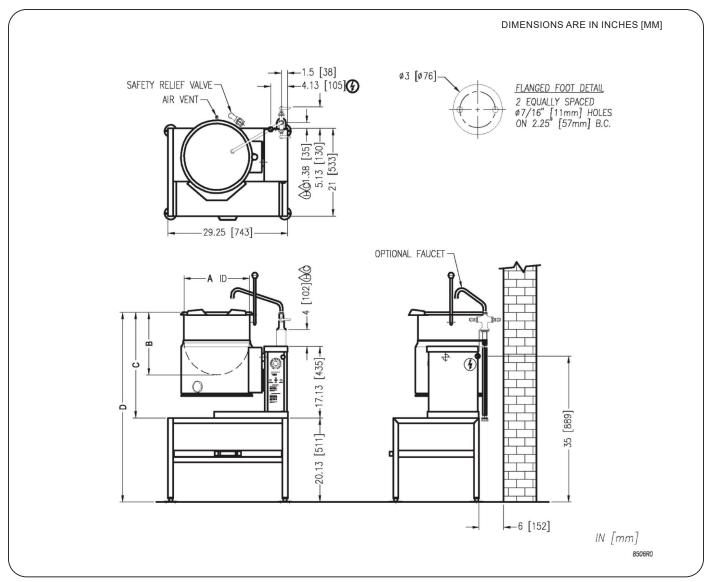

## **SERVICE CONNECTIONS**

🕑 – ELECTRICAL CONNECTION to be as specified on data plate

6 – COLD WATER: Compression fittings for 5/8" O.D. copper tubing or 1/2 NPSM Male

⊕ – HOT WATER: Compression fittings for 5/8" O.D. copper tubing or 1/2 NPSM Male

## **DIMENSIONS**

| Model   | CAPACITY UNITS            | _              | _            | _            | _               | SHIPPING        | MINIMUM CLEARANCE    |            |            |           |
|---------|---------------------------|----------------|--------------|--------------|-----------------|-----------------|----------------------|------------|------------|-----------|
|         |                           | Units          | Α            | В            | С               | D               | WEIGHT WITH<br>STAND | R.H. SIDES | L.H. SIDES | Васк      |
| EC-10TW | 10 Gallons<br>(38 liters) | INCHES<br>(MM) | 16"<br>(406) | 15"<br>(381) | 25.31"<br>(643) | 45.5"<br>(1156) | 225 lbs.<br>(102 kg) | 0          | 3<br>(76)  | 2<br>(51) |
| EC-12TW | 12 Gallons<br>(45 liters) | INCHES (MM)    |              | 17"<br>(432) | 27.31"<br>(694) | 47.5"<br>(1207) | 235 lbs.<br>(106 kg) |            |            |           |