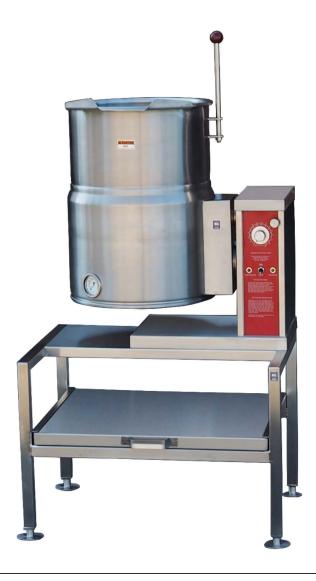

## EC-(10,12) TW with S-30 Stand

- ☐ EC-10 TW with S-30 Stand
- ☐ EC-12 TW with S-30 Stand

## STANDARD CONSTRUCTION SPECIFICATIONS

The Crown Model EC-(10,12)TW self generating electric kettle, with optional S-30 stand, all stainless construction open type equipment stand with removable sliding shelf, 1-1/4" square tubular frame, with four (4) adjustable flanged feet for floor anchoring.