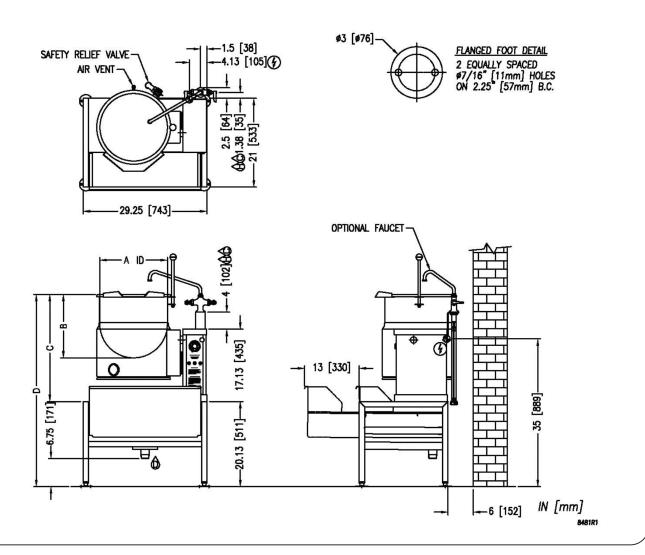

| Approval Notes: | <br> |      |
|-----------------|------|------|
|                 |      |      |
|                 | <br> | <br> |
|                 |      |      |

DIMENSIONS ARE IN INCHES [MM]

## **SERVICE CONNECTIONS**

- ELECTRICAL CONNECTION to be as specified on data plate
- COLD WATER: Compression fittings for 5/8" O.D. copper tubing or 1/2 NPSM Male
- (H) HOT WATER: Compression fittings for 5/8" O.D. copper tubing or 1/2 NPSM Male
- 6 DRAIN: 1-1/2" -11-1/2" NPT

| DIMENSI | ONS |
|---------|-----|

| Model Capa |                           | _              | _            | _            | _               | SHIPPING        | MINIMUM CLEARANCE    |            |            |           |
|------------|---------------------------|----------------|--------------|--------------|-----------------|-----------------|----------------------|------------|------------|-----------|
|            | CAPACITY                  | TY UNITS       | A            | В            | С               | D               | WEIGHT WITH          | R.H. SIDES | L.H. SIDES | Васк      |
| EC-10TW    | 10 Gallons<br>(38 liters) | INCHES<br>(MM) | 16"<br>(406) | 15"<br>(381) | 25.31"<br>(643) | 45.5"<br>(1156) | 225 lbs.<br>(102 kg) | 0          | 3<br>(76)  | 2<br>(51) |
| EC-12TW    | 12 Gallons<br>(45 liters) | INCHES<br>(MM) |              | 17"<br>(432) | 27.31"<br>(694) | 47.5"<br>(1207) | 235 lbs.<br>(106 kg) |            |            |           |