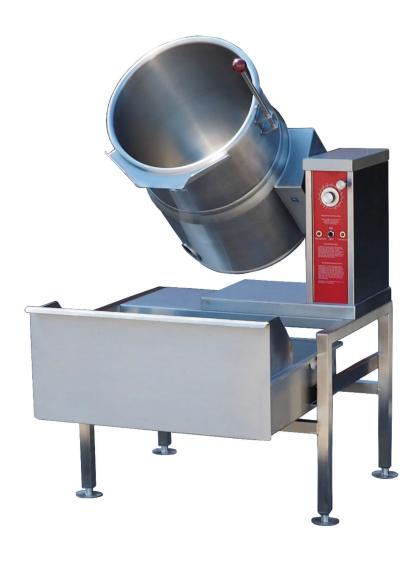

## EC-(10,12) TW WITH SD-30 STAND

- ☐ EC-10 TW with SD-30 Stand
- ☐ EC-12 TW with SD-30 Stand

## STANDARD CONSTRUCTION SPECIFICATIONS

Crown Model EC-(10,12)TW self generating electric kettle, with optional SD-30 stand, open type equipment stand with sliding drawer.

All stainless steel construction 1 ¼" square tubular frame with four (4) adjustable flanged feet for floor anchoring. , and a removable drain drawer with roller action slides, high front splash shield, removable splash diffusing drawer bottom for added splash control and stationary drain connection.