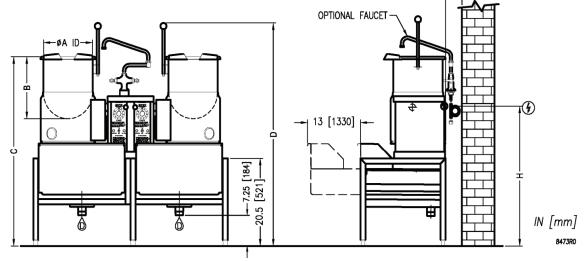

## **SERVICE CONNECTIONS**

- 3 ELECTRICAL CONNECTIONS: TO BE SPECIFIED ON DATA PLATE
- COLD WATER: 3/8" O.D tubing to faucet (OPTIONAL)
- HOT WATER: 3/8" O.D tubing to faucet (OPTIONAL)
- DRAIN: 1-1/2" NPTM piped to open floor drain. No solid connection.

## **SPECIFICATIONS**

| MODEL                  | CAPACITY               | Units        | А           | В             | С               | D               | E              | F            | G             | Н              | SHIPPING WT         | Min  | Min. Clearance |               |
|------------------------|------------------------|--------------|-------------|---------------|-----------------|-----------------|----------------|--------------|---------------|----------------|---------------------|------|----------------|---------------|
|                        |                        |              |             |               |                 |                 |                |              |               |                |                     | L.H. | R.H.           | BACK          |
| EC-6TW-2 with<br>SD-48 | 6 gallons<br>23 litres | inches<br>mm | 12<br>(305) | 14.5<br>(368) | 44.38<br>(1127) | 52.38<br>(1330) | 21.75<br>(552) | 48<br>(1219) | 4.13<br>(105) | 32.75<br>(832) | 350 lbs<br>(159 kg) | 0    | 0              | 4.13<br>(105) |