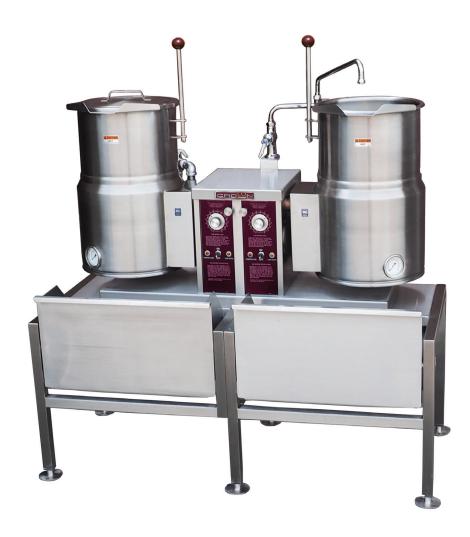

## **EC-6TW-2** WITH SD-48 STAND

☐ EC-6TW-2 with SD-48

## STANDARD CONSTRUCTION SPECIFICATIONS

type equipment stand with two drawers.

Crown model EC-6TW-2 twin counter kettle with optional SD-48 open All stainless steel construction 1-1/4" square tubular frame with six (6) adjustable flanged feet to floor anchor with removable drain drawer with roller action slides, high front splash shield, removable splash diffusing drawer bottom for added splash control and stationary drain connection (one for each drawer).