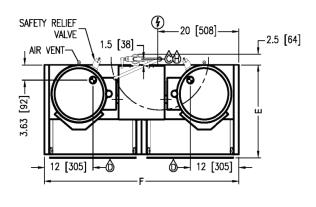

## **SPECIFICATIONS**

| MODEL                  | CAPACITY               | Units        | А           | В             | С               | D               | E              | F            | G             | Н              | SHIPPING WT         | Min  | Min. Clearance |               |
|------------------------|------------------------|--------------|-------------|---------------|-----------------|-----------------|----------------|--------------|---------------|----------------|---------------------|------|----------------|---------------|
|                        |                        |              |             |               |                 |                 |                |              |               |                |                     | L.H. | R.H.           | BACK          |
| EC-6TW-2 with<br>SD-48 | 6 gallons<br>23 litres | inches<br>mm | 12<br>(305) | 14.5<br>(368) | 44.38<br>(1127) | 52.38<br>(1330) | 21.75<br>(552) | 48<br>(1219) | 4.13<br>(105) | 32.75<br>(832) | 350 lbs<br>(159 kg) | 0    | 0              | 4.13<br>(105) |