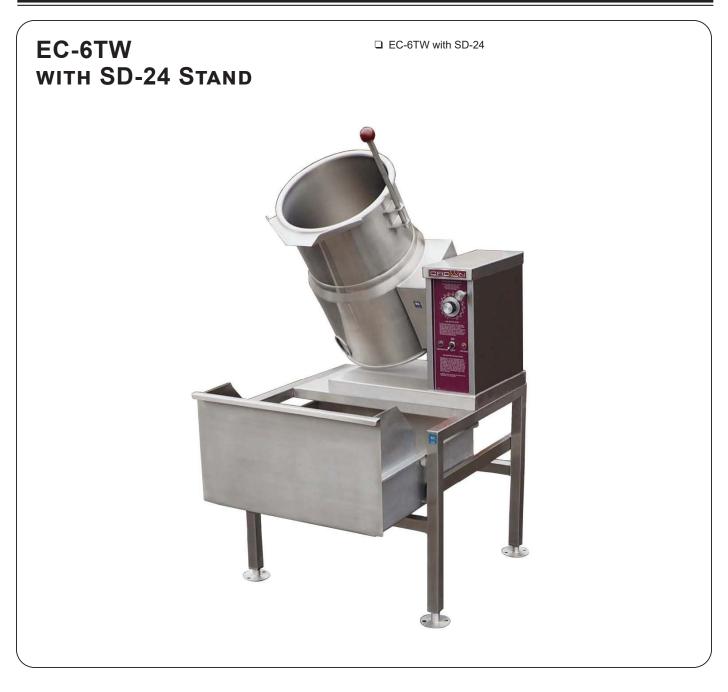

## STANDARD CONSTRUCTION SPECIFICATIONS

The Crown Model EC-6TW self generating electric kettle, with optional All stainless steel construction 1 ½" square tubular frame with four (4) SD-24 stand, open type equipment stand with sliding drawer.

adjustable flanged feet for floor anchoring, a removable drain drawer with roller action slides, high front splash shield, removable splash diffusing drawer bottom for added splash control and stationary drain connection.