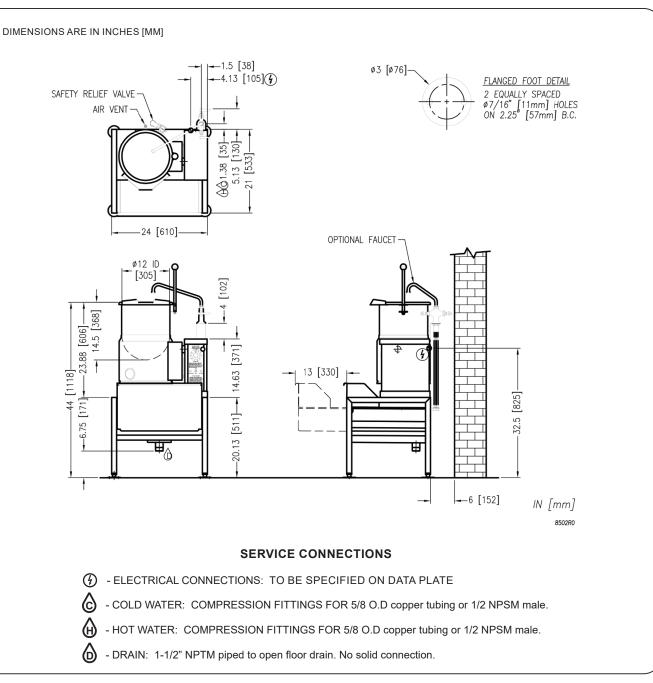

Approval Notes:

Form EC-6TW\_SD-24 Rev 0 (March/2021)

70 Oakdale Road, Toronto ON, Canada M3N IV9 (919) 762-1000 www.marketforge.com

Printed in USA Date:

|                      |                        | S            | <b>SPECIFICATIONS</b>         |      |                |       |
|----------------------|------------------------|--------------|-------------------------------|------|----------------|-------|
| Model                | CAPACITY               | Units        | SHIPPING WT                   | Min  | MIN. CLEARANCE |       |
| EC-6TW with<br>SD-24 | 6 gallons<br>23 litres | inches<br>mm | 120 lbs (55 kg) without stand | L.H. | R.H.           | BACK  |
|                      |                        |              |                               | 3    | 0              | 6     |
|                      |                        |              | 175 lbs (79 kg) with stand    |      |                | (152) |