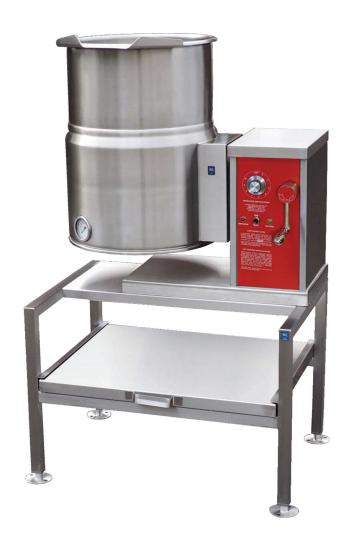

## **ECT-(10, 12)** WITH S-30 STAND

- ☐ ECT-10 with S-30 Stand
- ☐ ECT-12 with S-30 Stand

## STANDARD CONSTRUCTION SPECIFICATIONS

Crown model ECT-(10,12), counter electric kettle, crank tilt, with All stainless steel construction open type equipment stand with optional S-30.

removable sliding shelf and 1-1/4" square tubular frame with four (4) adjustable flanged feet for floor anchoring.