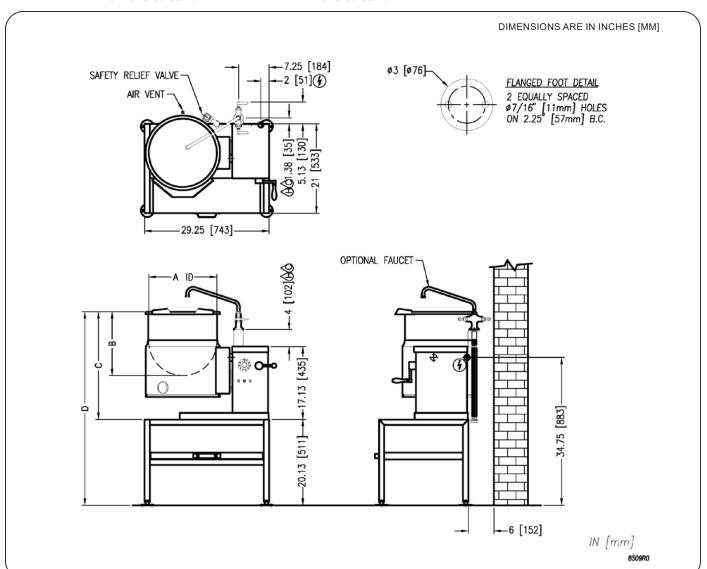

## SERVICE CONNECTIONS

9 - ELECTRICAL CONNECTION to be as specified on data plate

COLD WATER: Compression fittings for 5/8" O.D. copper tubing or 1/2 NPSM Male

H – HOT WATER: Compression fittings for 5/8" O.D. copper tubing or 1/2 NPSM Male

## **DIMENSIONS**

| Model     | CAPACITY UNITS            |                |              | _            | _               | SHIPPING        | MINIMUM CLEARANCE    |            |            |           |
|-----------|---------------------------|----------------|--------------|--------------|-----------------|-----------------|----------------------|------------|------------|-----------|
|           |                           | Units          | Units A      | В            | С               | D               | WEIGHT WITH          | R.H. SIDES | L.H. SIDES | Васк      |
| ECT-10    | 10 Gallons<br>(38 liters) | INCHES<br>(MM) | 16"<br>(406) | 15"<br>(381) | 25.31"<br>(643) | 45.5"<br>(1156) | 225 lbs.<br>(102 kg) | 0          | 3<br>(76)  | 2<br>(51) |
| ECT-12TWL | 12 Gallons<br>(45 liters) | INCHES<br>(MM) |              | 17"<br>(432) | 27.31"<br>(694) | 47.5"<br>(1207) | 235 lbs.<br>(106 kg) |            |            |           |