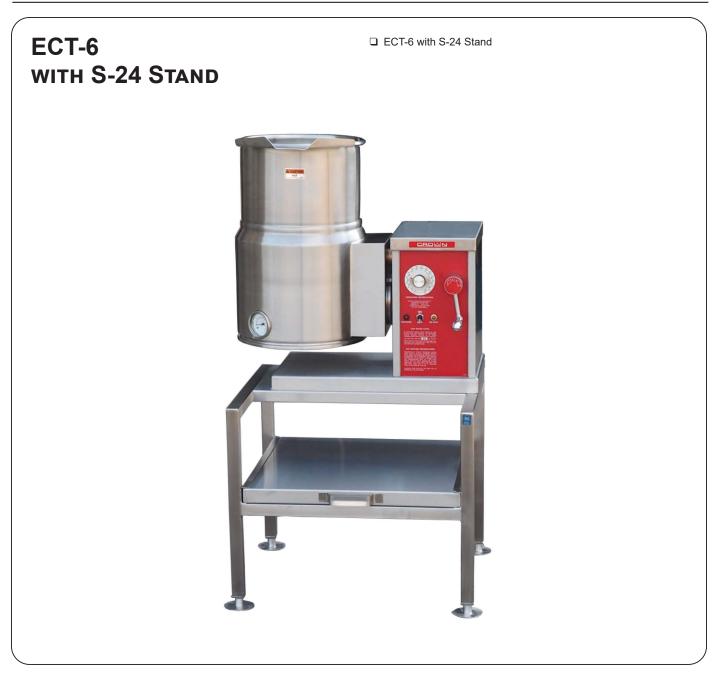

## STANDARD CONSTRUCTION SPECIFICATIONS

S-24 stand.

Crown Model ECT-6 Counter electric kettle, crank tilt, with optional All stainless steel construction open type equipment stand with removable sliding shelf and 1-1/4" square tubular frame with four (4) adjustable flanged feet for floor anchoring.