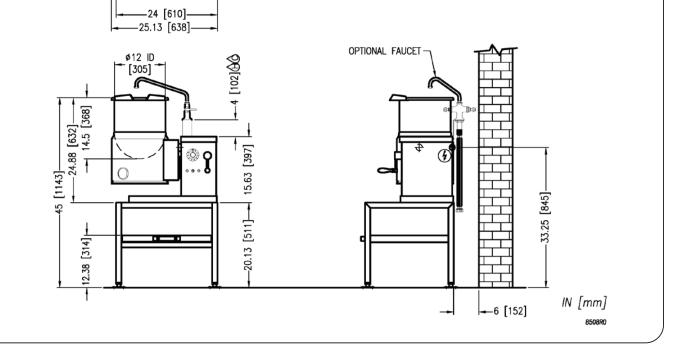

DIMENSIONS ARE IN INCHES [MM] #3 [#76] FLANGED FOOT DETAIL 2 EQUALLY SPACED #7/16" [11mm] HOLES ON 2.25" [57mm] B.C.

## SERVICE CONNECTIONS

D - ELECTRICAL CONNECTION to be as specified on data plate

-7.25 [184]

·2 [51]④

(HC)1.38 [35] 5.13 [130] —21 [533]—

COLD WATER: Compression fittings for 5/8" O.D. copper tubing or 1/2 NPSM Male

HOT WATER: Compression fittings for 5/8" O.D. copper tubing or 1/2 NPSM Male

| SPECIFICATIONS |                |        |                                |                   |            |       |  |  |
|----------------|----------------|--------|--------------------------------|-------------------|------------|-------|--|--|
| M              | 0              |        | SHIPPING WEIGHT                | MINIMUM CLEARANCE |            |       |  |  |
| Model          | CAPACITY UNITS | Units  |                                | R.H. SIDES        | L.H. SIDES | Васк  |  |  |
| ECT-6          | 6 Gallons      | INCHES | 130 lbs. (59 kg) without stand | 0                 | 3          | 6     |  |  |
|                | (23 liters)    | (MM)   | 170 lbs. (77 kg) with stand    |                   | (76)       | (152) |  |  |