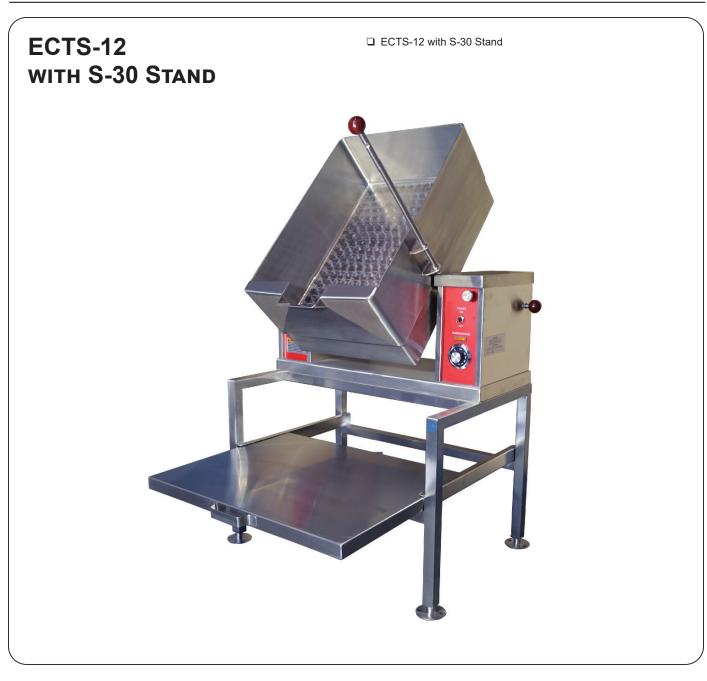

## STANDARD CONSTRUCTION SPECIFICATIONS

Shall be a Crown model ECTS-12 skillet with optional S-30 stand.

All stainless construction open type equipment stand with removable sliding shelf and 1-1/4" square tubular frame with four (4) adjustable flanged feet for floor anchoring.

## Models: ECTS-12 with S-30 Stand

| MODEL SHIPPING WEIGHT   ECTS-12 245 lbs.<br>[111 kg] | ELECTRICAL CHARACTERISTICS |                 |
|------------------------------------------------------|----------------------------|-----------------|
|                                                      | Model                      | SHIPPING WEIGHT |
|                                                      | ECTS-12                    |                 |