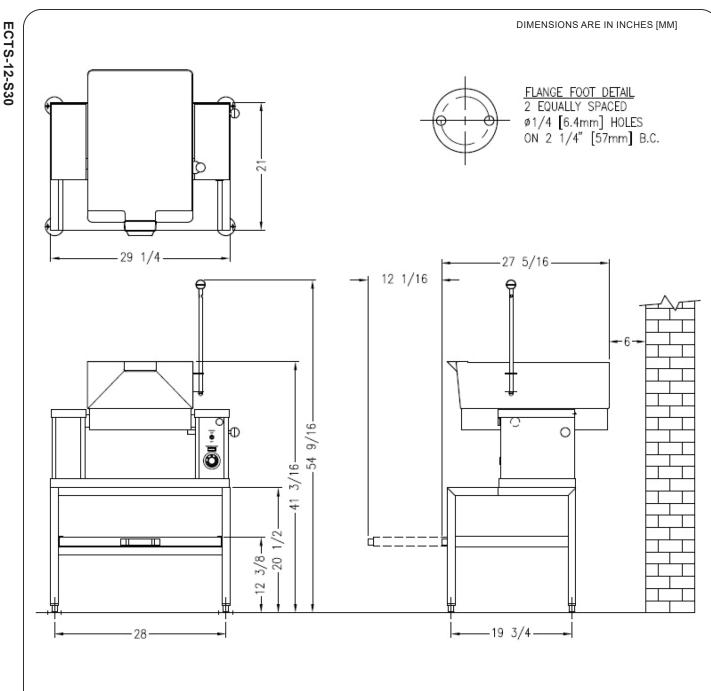

## STANDARD CONSTRUCTION SPECIFICATIONS

Shall be a Crown model ECTS-12 skillet with optional S-30 stand.

All stainless construction open type equipment stand with removable sliding shelf and 1-1/4" square tubular frame with four (4) adjustable flanged feet for floor anchoring.

## Models: ECTS-12 with S-30 Stand

| MODEL SHIPPING WEIGHT   ECTS-12 245 lbs.<br>[111 kg] | ELECTRICAL CHARACTERISTICS |                 |
|------------------------------------------------------|----------------------------|-----------------|
|                                                      | Model                      | SHIPPING WEIGHT |
|                                                      | ECTS-12                    |                 |