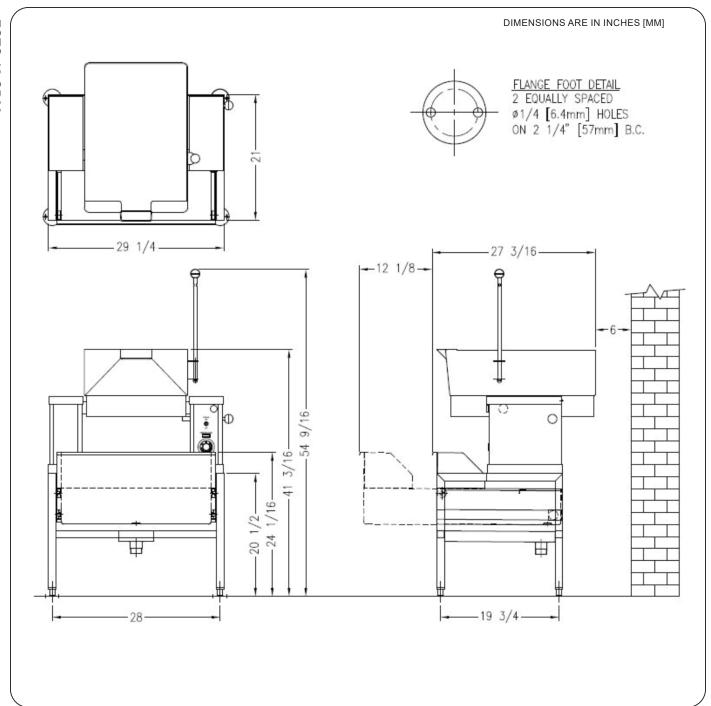

## STANDARD CONSTRUCTION SPECIFICATIONS

Crown model ECTS-12 skillet with optional SD-30 open type All stainless steel construction 1-1/4" square tubular frame with equipment stand with drawer.

All stainless steel construction 1-1/4" square tubular frame with four (4) adjustable flanged feet to floor anchor and removable drain drawer with roller action slides, high front splash shield, removable splash diffusing drawer bottom for added splash control and stationary drain connection.