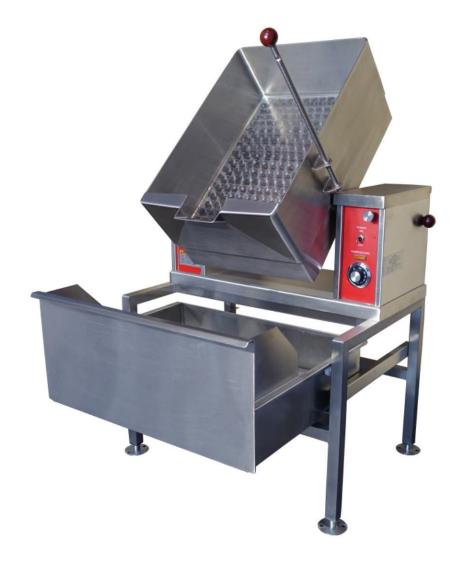

## ECTS-12 WITH SD-30 STAND

☐ ECTS-12 with SD-30 Stand

## STANDARD CONSTRUCTION SPECIFICATIONS

Crown model ECTS-12 skillet with optional SD-30 open type All stainless steel construction 1-1/4" square tubular frame with equipment stand with drawer.

All stainless steel construction 1-1/4" square tubular frame with four (4) adjustable flanged feet to floor anchor and removable drain drawer with roller action slides, high front splash shield, removable splash diffusing drawer bottom for added splash control and stationary drain connection.