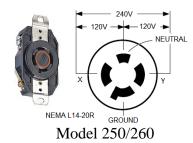

1. Electrical requirements for models:

| MODEL   | VOLTAGE | PHASE  | CYCLES | WATTS | AMPS |
|---------|---------|--------|--------|-------|------|
| 250/260 | 240/208 | SINGLE | 60     | 3050  | 20   |
| 350/360 | 240/208 | SINGLE | 60     | 6000  | 50   |

- Installation of power receptacles should be done only by a qualified electrician. ALL WARRANTIES
  ARE VOIDED IF THE INSTALLATION OF THE POWER RECEPTACLE IS NOT DONE IN
  STRICT COMPLIANCE WITH THESE INSTRUCTIONS, NEMA CODES AND ANY OTHER
  APPLICABLE ELECTRICAL CODES.
- 3. Turn off main power supply to the circuit box before you begin any electrical work on the receptacle or the smoker oven.
- 4. The following power receptacles are recommended for use with the following models: Models 250/260 <u>Hubbell HBL2410 Receptacle</u> or equivalent (NEMA L14-20P pin configuration) connected to a 240/208V AC single phase power supply on a 20 Amp circuit breaker. Models 350/360 <u>Hubbell CS6369 Receptacle</u> or equivalent (CS6365C pin configuration) connected to a 240/208V AC single phase power supply on a 50 Amp circuit breaker.
- 5. Connect the wires to the power receptacle as follows:

| WIRE             | COLOR        | TO |
|------------------|--------------|----|
| Ungrounded hot   | RED          | Y  |
| Ungrounded hot   | BLACK        | X  |
| Grounded Bonding | <b>GREEN</b> | G  |
| Grounded Neutral | WHITE        | W  |

- 6. Before plugging the smoker oven to the receptacle, test receptacle with a voltage meter. The voltage reading be as follows: RED(Y) to WHITE(W)=120V, BLACK(X) to WHITE(W)=120V, BLACK(X) to RED(Y)=240V. If you do not get the required voltage readings, SHUT OFF THE MAIN POWER AND RE-WIRE ACCORDINGLY.
- 7. If you have any problems or questions about the installation of your oven, please call Cookshack customer service at (800) 423-0698. REV21.3 03/11/21