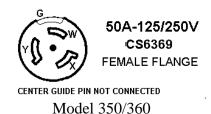

1. Electrical requirements for models:

| MODEL   | VOLTAGE | PHASE  | CYCLES | WATTS | AMPS |
|---------|---------|--------|--------|-------|------|
| 250/260 | 240/208 | SINGLE | 60     | 3050  | 20   |
| 350/360 | 240/208 | SINGLE | 60     | 6000  | 50   |

- Installation of power receptacles should be done only by a qualified electrician. ALL WARRANTIES
  ARE VOIDED IF THE INSTALLATION OF THE POWER RECEPTACLE IS NOT DONE IN
  STRICT COMPLIANCE WITH THESE INSTRUCTIONS, NEMA CODES AND ANY OTHER
  APPLICABLE ELECTRICAL CODES.
- 3. Turn off main power supply to the circuit box before you begin any electrical work on the receptacle or the smoker oven.
- 4. The following power receptacles are recommended for use with the following models: Models 250/260 <u>Hubbell HBL2410 Receptacle</u> or equivalent (NEMA L14-20P pin configuration) connected to a 240/208V AC single phase power supply on a 20 Amp circuit breaker. Models 350/360 <u>Hubbell CS6369 Receptacle</u> or equivalent (CS6365C pin configuration) connected to a 240/208V AC single phase power supply on a 50 Amp circuit breaker.
- 5. Connect the wires to the power receptacle as follows:

| WIRE             | COLOR        | TO |
|------------------|--------------|----|
| Ungrounded hot   | RED          | Y  |
| Ungrounded hot   | BLACK        | X  |
| Grounded Bonding | <b>GREEN</b> | G  |
| Grounded Neutral | WHITE        | W  |

- 6. Before plugging the smoker oven to the receptacle, test receptacle with a voltage meter. The voltage reading be as follows: RED(Y) to WHITE(W)=120V, BLACK(X) to WHITE(W)=120V, BLACK(X) to RED(Y)=240V. If you do not get the required voltage readings, SHUT OFF THE MAIN POWER AND RE-WIRE ACCORDINGLY.
- 7. If you have any problems or questions about the installation of your oven, please call Cookshack customer service at (800) 423-0698. REV21.3 03/11/21