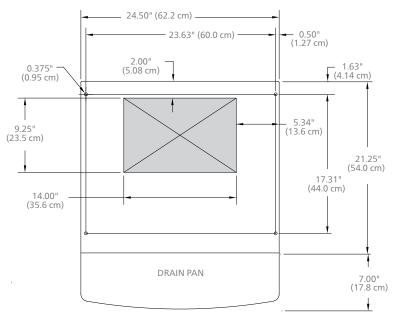

#### 25 and 50 Series Counter Cutout

#### Important notes for all countertop models

Cutouts shown are for electric, water and drain connections made through the counter. Connections can also be made out the rear of the dispenser, if desired. Rear connections do not require counter cutouts.

Regardless of how the connections will be run, anchoring holes must be drilled in the counter as shown and anchoring bolts installed to secure dispensers sitting directly on the counter.