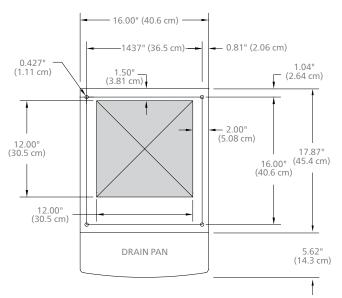

## 12 Series Counter Cutout

#### Important notes for all countertop models

Cutouts shown are for electric, water and drain connections made through the counter. Connections can also be made out the rear of the dispenser, if desired. Rear connections do not require counter cutouts.

Regardless of how the connections will be run, anchoring holes must be drilled in the counter as shown and anchoring bolts installed to secure dispensers sitting directly on the counter.