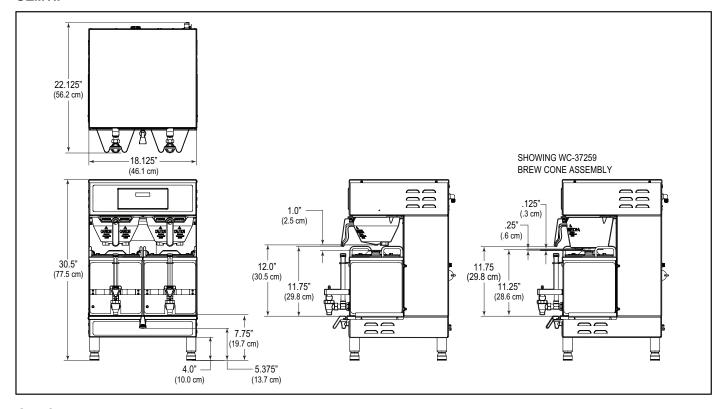

ndle/bonnet assembly and remove from faucet.
- 5. Remove seat cup from stem and inspect for wear or hardening. Replace if necessary.
- 6. Clean all parts, including faucet body, with mild detergent and warm water. Thoroughly rinse with clear warm water.
- 7. Dry and assemble. Hand-tighten the handle assembly.
- 8. Remove the gauge glass tube by unscrewing the gauge glass cap.
- 9. Clean the tube and washers with a gauge brush and washing solution. Rinse with clear water. Dry and assemble.
- 10. Clean inside Satellite with a cloth or ScotchBrite™ pad.
- 11. Remove coffee residue using a mild detergent solution with water.
- 12. Thoroughly rinse with clear warm water.

## **Electrical Schematic** GEMTIF



## Electrical Schematic GEMSIF (-10 Only)





## Rough-In Drawings

#### **GEMTIF**



#### **GEMSIF**



#### **GEM3IF**



16

# This Page Intenionally Left Blank

#### **Product Warranty Information**

The Wilbur Curtis Company certifies that its products are free from defects in material and workmanship under normal use. The following limited warranties and conditions apply:

3 Years, Parts and Labor, from Original Date of Purchase on digital control boards.

2 Years, Parts, from Original Date of Purchase on all other electrical components, fittings and tubing.

1 Year, Labor, from Original Date of Purchase on all electrical components, fittings and tubing.

Additionally, the Wilbur Curtis Company warrants its Grinding Burrs for Forty (40) months from date of purchase or 40,000 pounds of coffee, whichever comes first. Stainless Steel components are warranted for two (2