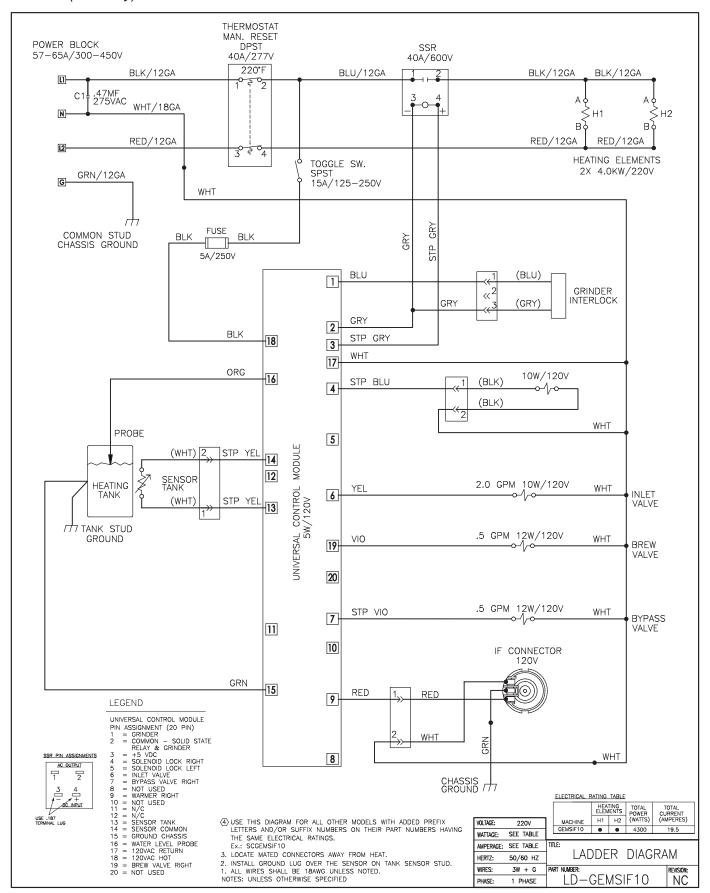

Models

■ GEMTIF

■ GEMSIF ■ GEM3IF

## Service Manual – Gemini IntelliFresh Brewer

System Requirements:

- Water Source 20 90 PSI (Minimum Flow Rate of 1 GPM)
- Electrical: See attached schematic for standard model or visit www.wilburcurtis.com for your model.