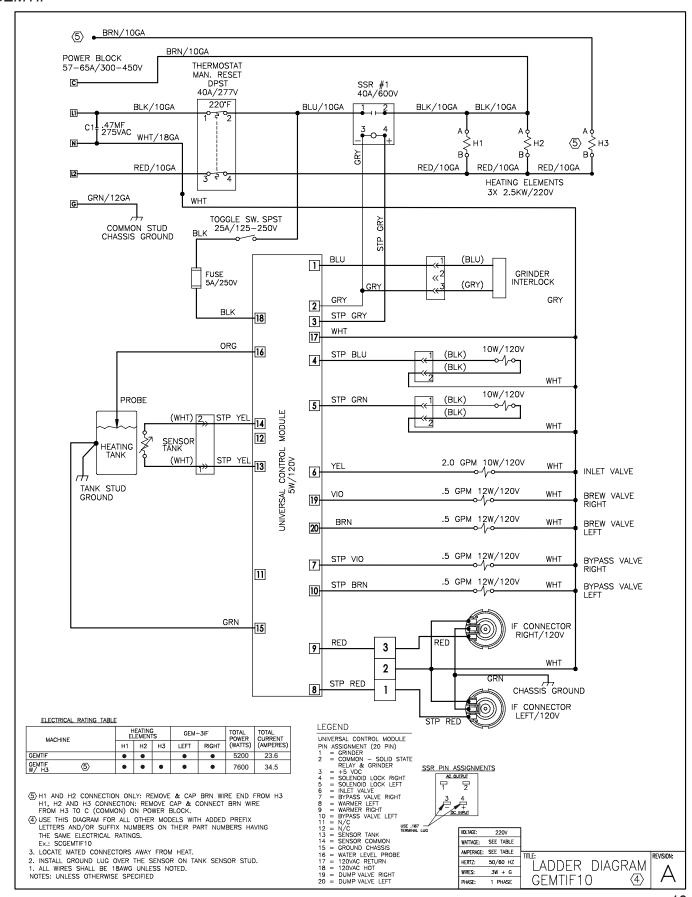

Models

■ GEMTIF

■ GEMSIF ■ GEM3IF

## Service Manual – Gemini IntelliFresh Brewer

System Requirements:

- Water Source 20 90 PSI (Minimum Flow Rate of 1 GPM)
- Electrical: See attached schematic for standard model or visit www.wilburcurtis.com for your model.