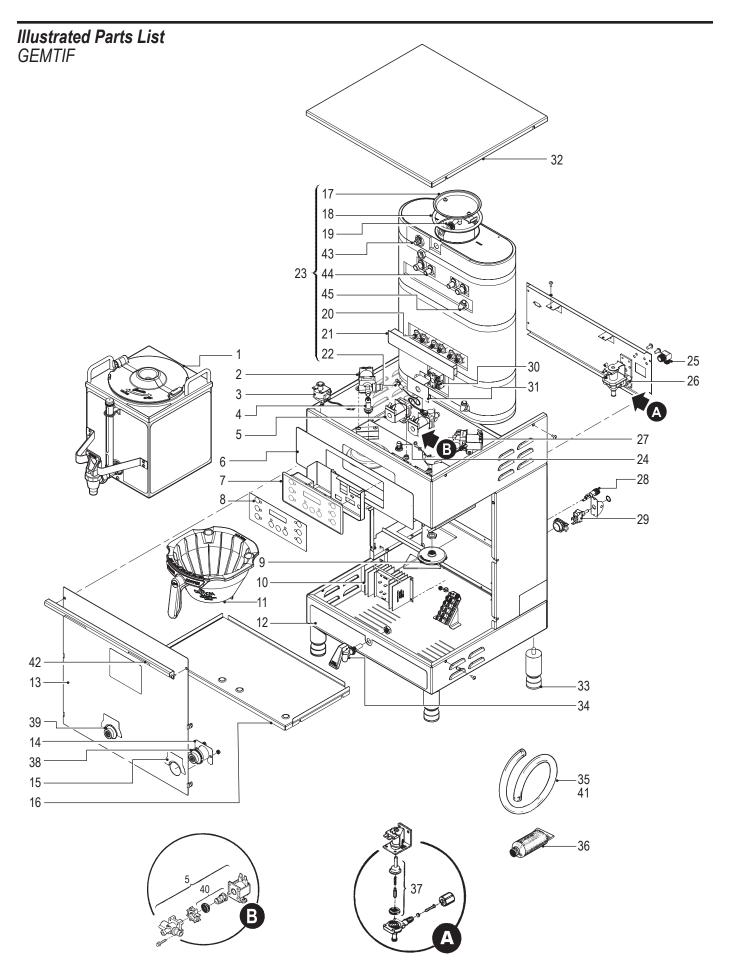

actory settings: LARGE 35%. MEDIUM 10%. SMALL Off.)

By-Pass

The By-Pass option helps with controlling extraction with larger brews. Contact time that is too long will extract undesirable bitter, harsh flavor compounds. By-passing some of the brew water around the coffee bed will balance the extraction.

Press ⊙ to display current setting. Press ⊙ to change settings; OFF, 5% to 50%, in 5% increments. Press ⊙ to set.

Model Select (Factory set to Gemini-Twin IF)

Model Select

Press ⊙ to select, < or > to select model. The selections are: ThermoPro-Twin, ThermoPro-Single, Gemini-Twin, Gemini-Single, Milano-Twin, Milano-Single, Gemini-Twin IF, and Gemini-Single IF. Press ⊙ to set. When the Model Select feature is changed, all settings are reset to the defaults of the newly selected model.



## Illustrated Parts List GEMTIF

| Index<br>N° | Part N°               | Description