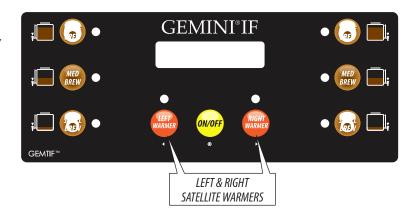

**TEMPERATURE:** This system allows you to select the holding temperature within the Satellite. There are three temperature settings to choose from: HIGH, MEDIUM and LOW. The factory default is MEDIUM. The temperature is adjustable through the UCM control panel on the brewer.

**TIMER:** The timer does two things. It turns on and off a red indicator light and turns off the warmer element. The timer is also programmable through the UCM. The indicator light signals when a predetermined time has expired. The warmer shuts off 12 hours after the indicator light comes on.

#### Warmers

The warmer, under the brewcone will turn on automatically whenever a coffee brew cycle is started. The warmers may be switched on and off using the WARMER buttons on the control panel.