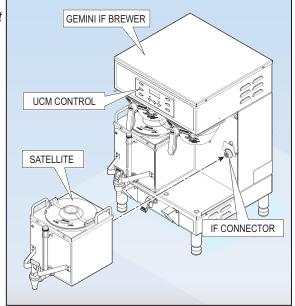

## INTELLIFRESH FUNCTION & FEATURES

The IntelliFresh system is a method of storing coffee to maintain freshness and alert you when the coffee has exceeded the desired holding time. Being a GEMINI system, coffee is brewed directly into an Intellifresh Satellite container. The Satellites are linked to the brewer by a connector. The Intellifresh system is activated when the connector on the Satellite comes into contact with a corresponding connector on the center panel. The Satellite contains two main control functions built into the server.

### INTELLIFRESH BREWING INSTRUCTIONS

- 1. Brewer should be ON (Confirm at rear toggle switch, then press the ON/OFF button). Ready-to-Brew should be on the display. If the brewer is connected to an InterLock grinder, the grinder should be on. When Interlock connection is made, grind coffee at this time.
- 2. Place an empty Satellite under the brewcone and press the warmer switch to pre-heat the Satellite.

NOTE: Only utilize Intellifresh Satellites on Intellifresh Brewers.

Place a clean filter into the brewcone.

Fill brewcone with ground coffee.

 Transfer filled brewcone to brewer.

6. Press appropriate brew button. Brewing will begin immediately.