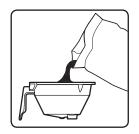

NOTE: Only utilize Intellifresh Satellites on Intellifresh Brewers.

Place a clean filter into the brewcone.

Fill brewcone with ground coffee.

 Transfer filled brewcone to brewer.

6. Press appropriate brew button. Brewing will begin immediately.