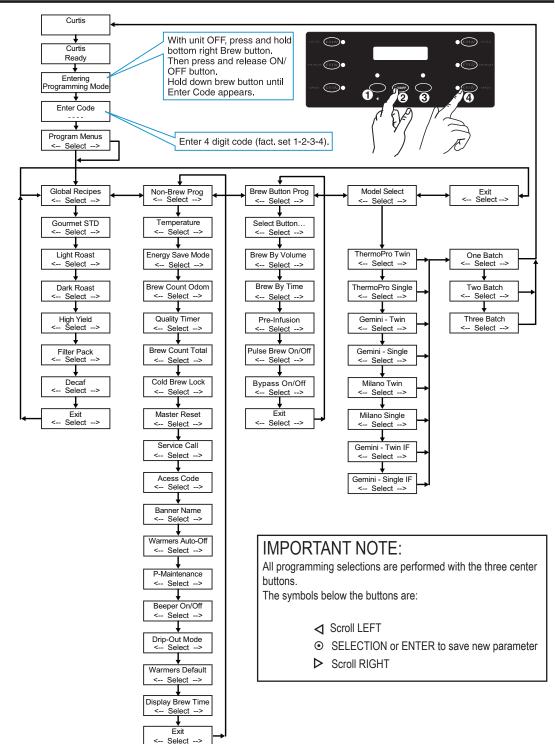

#### **PROGRAM MENUS**

### Program Menus GEMIF Brewer

Program Menus

From **Program Menus** press > display will show the next feature Global Recipes.

#### **GLOBAL RECIPES**

Global Recipes

Global Recipes (Factory set to Gourmet STD)

Press ⊙ to select. If selected, press < or > to chose a recipe based on the type of coffee being brewed. Selections are Gourmet STD, Light Roast, Dark Roast, High Yield, Filter Pack, or Decaf. Press ⊙ to select the desired recipe.

#### NON-BREW PROGRAMMING

Temperature

**Temperature** (Factory set to 200°F)

Press ⊙ to Select. Press < or > to move to desired temperature and then ⊙ to set. Temperature is programmable from 170°F to 206°F in 2-degree increments.

#### **BREW BUTTON PROGRAMMING**

Brew By Volume

**Brew by Volume** (Factory settings: LARGE 200oz ±8oz. MEDIUM 132oz±4oz. SMALL 64oz±4oz.)

Press ⊙ to Select. Display will ask you to select a brew button, Large, Medium or Small. Press the desired brew button to begin... when desired volume is reached press the same brew button to stop the flow. Now the volume has been set.

Press ⊙ to display current setting. Press ⊙ to change settings; OFF, 5% to 50%, in 5% increments. Press ⊙ to set.

Model Select (Factory set to Gemini-Twin IF)

Model Select

Press ⊙ to select, < or > to select model. The selections are: ThermoPro-Twin, ThermoPro-Single, Gemini-Twin, Gemini-Single, Milano-Twin, Milano-Single, Gemini-Twin IF, and Gemini-Single IF. Press ⊙ to set. When the Model Select feature is changed, all settings are reset to the defaults of the newly selected model.