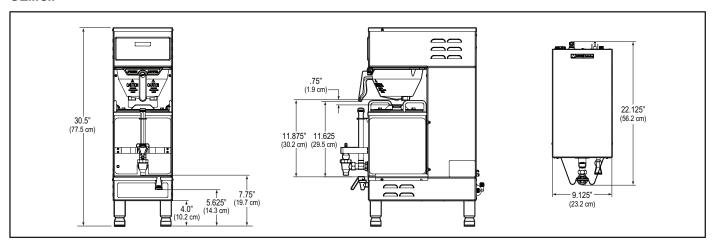

y and remove from faucet.
- 5. Remove seat cup from stem and inspect for wear or hardening. Replace if necessary.
- 6. Clean all parts, including faucet body, with mild detergent and warm water. Thoroughly rinse with clear warm water.
- 7. Dry and assemble. Hand-tighten the handle assembly.
- 8. Remove the gauge glass tube by unscrewing the gauge glass cap.
- 9. Clean the tube and washers with a gauge brush and washing solution. Rinse with clear water. Dry and assemble.
- 10. Clean inside Satellite with a cloth or ScotchBrite™ pad.
- 11. Remove coffee residue using a mild detergent solution with water.
- 12. Thoroughly rinse with clear warm water.

## **Electrical Schematic** GEMTIF



## Electrical Schematic GEMSIF (-10 Only)





## Rough-In Drawings

#### **GEMTIF**



#### **GEMSIF**



#### **GEM3IF**



16

# This Page Intenionally Left Blank

#### **Product Warranty Information**

The Wilbur Curtis Company certifies that its products are free from defects in material and workmanship under normal use. The following limited warranties and conditions apply:

3 Years, Parts and Labor, from Original Date of Purchase on digital control boards.

2 Years, Parts, from Original Date of Purchase on all other electrical components, fittings and tubing.

1 Year, Labor, from Original Date of Purchase on all electrical components, fittings and tubing.

Additionally, the Wilbur Curtis Company warrants its Grinding Burrs for Forty (40) months from date of purchase or 40,000 pounds of coffee, whichever comes first. Stainless Steel components are warranted for two (2) years from date o