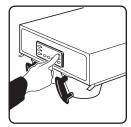

NSF International requires the following water connection:

- 1. A guick disconnect or additional coiled tubing (at least 2x the depth of the unit) so that the machine can be moved for cleaning underneath.
- 2. In some areas an approved backflow prevention device may be required between the brewer and the water supply.
- 1. A 3/8"Flare x 3/8" Male pipe elbow is supplied with the brewer for water line connection. Use tubing sized sufficiently to provide a minimum of 1.0 GPM.
- 2. Connect the unit to an appropriate electrical power circuit.
- 3. Turn on the toggle (STANDBY/ON) switch behind the unit. The heating tank will start to fill. When the water level in the tank rises to the correct volume, the heating elements will energize automatically. With the IntelliFresh brewer, there is no danger of element burnout caused by overheating an empty tank.
- 4. The heating tank will require 20 to 30 minutes to reach operating temperature (200°F), indicated when READY TO BREW is displayed on the LCD screen.
- 5. Prior to brewing, dispense 12 ounces of hot water through the hot water faucet.
- 6. Brew a cycle of at least 12 ounces, to purge the water lines of any air that may be trapped after filling.