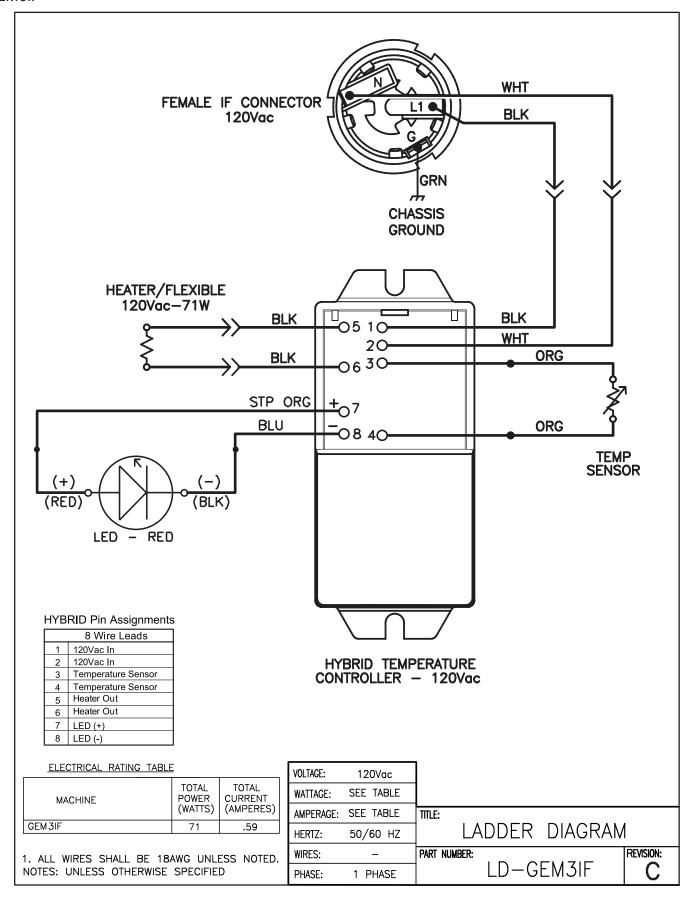

System Requirements:

- Water Source 20 90 PSI (Minimum Flow Rate of 1 GPM)
- Electrical: See attached schematic for standard model or visit www.wilburcurtis.com for your model.

#### **Error Message**

An error message will appear on the screen in the event of a malfunction under the following conditions:

- 1. Water Level Overflow.
- 2. Break in Temperature Control Circuit
- 3. Excess Temperature in Heating Tank

To turn off an error message, press the ⊙ button for five seconds.

| ERROR MESSAGE                         | DESCRIPTION             | CAUSE                                                                                                                           |
|---------------------------------------|-------------------------|---------------------------------------------------------------------------------------------------------------------------------|
| 1-(800)-000-0000<br>Water Level Error | Fill run error/Overflow | The fill solenoid has either run for more than 10 minutes on the initial tank fill or 1 minute, 30 seconds in normal operation. |
| 1-(800)-000-0000<br>Sensor Error      | Open Probe              | Break in the temperature thermistor circuit.                                                                                    |
| 1-(800)-000-0000<br>Over Temp. Error  | Excess Temperature      | The sensor is reading the temperature in the heating tank has risen above 210°F.                                                |