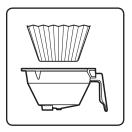

### INTELLIFRESH BREWING INSTRUCTIONS

- 1. Brewer should be ON (Confirm at rear toggle switch, then press the ON/OFF button). Ready-to-Brew should be on the display. If the brewer is connected to an InterLock grinder, the grinder should be on. When Interlock connection is made, grind coffee at this time.
- 2. Place an empty Satellite under the brewcone and press the warmer switch to pre-heat the Satellite.

NOTE: Only utilize Intellifresh Satellites on Intellifresh Brewers.

Place a clean filter into the brewcone.

Fill brewcone with ground coffee.

 Transfer filled brewcone to brewer.

6. Press appropriate brew button. Brewing will begin immediately.