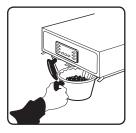

NSF International requires the following water connection:

- 1. A guick disconnect or additional coiled tubing (at least 2x the depth of the unit) so that the machine can be moved for cleaning underneath.
- 2. In some areas an approved backflow prevention device may be required between the brewer and the water supply.
- 1. A 3/8"Flare x 3/8" Male pipe elbow is supplied with the brewer for water line connection. Use tubing sized sufficiently to provide a minimum of 1.0 GPM.
- 2. Connect the unit to an appropriate electrical power circuit.
- 3. Turn on the toggle (STANDBY/ON) switch behind the unit. The heating tank will start to fill. When the water level in the tank rises to the correct volume, the heating elements will energize automatically. With the IntelliFresh brewer, there is no danger of element burnout caused by overheating an empty tank.
- 4. The heating tank will require 20 to 30 minutes to reach operating temperature (200°F), indicated when READY TO BREW is displayed on the LCD screen.
- 5. Prior to brewing, dispense 12 ounces of hot water through the hot water faucet.
- 6. Brew a cycle of at least 12 ounces, to purge the water lines of any air that may be trapped after filling.