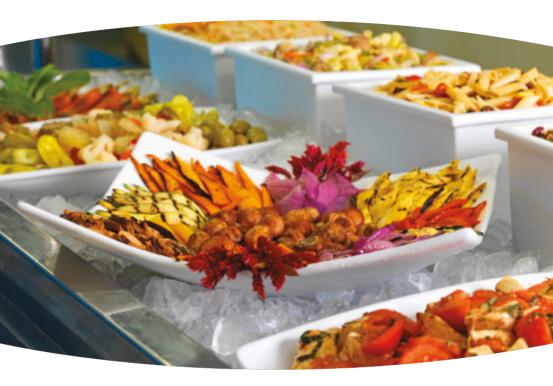

#### **Eye-Catching Appeal**

Bugambilia® products are available in 23 colors to create appetite-increasing visual appeal. Assign specific foods an allergen-awareness color or support your brand image with unique colors and designs.

#### Versatility & Value

With one of the largest selections of modern shapes, sizes, and colors, Bugambilia® offers more presentation possibilities to fit both your operational needs and brand image.