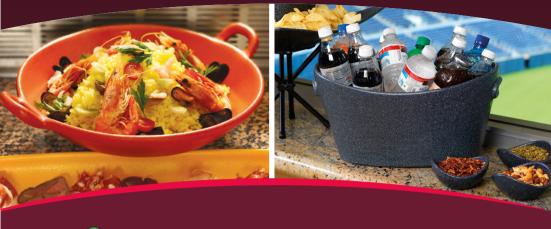

#### **Ideal Temperature Maintenance**

Bugambilia® premium cast aluminum maintains foods' safe serving temperatures for longer durations unrivaled by ceramic, glass, or melamine.

#### **Eye-Catching Appeal**

Bugambilia® products are available in 23 colors to create appetite-increasing visual appeal. Assign specific foods an allergen-awareness color or support your brand image with unique colors and designs.

#### Versatility & Value

With one of the largest selections of modern shapes, sizes, and colors, Bugambilia® offers more presentation possibilities to fit both your operational needs and brand image.