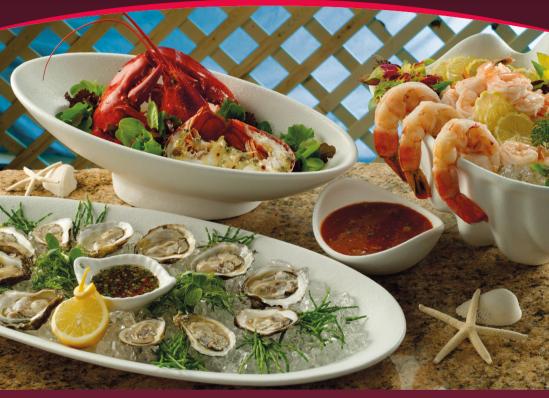

#### **Eye-Catching Appeal**

Bugambilia® products are available in 23 colors to create appetite-increasing visual appeal. Assign specific foods an allergen-awareness color or support your brand image with unique colors and designs.

#### Versatility & Value

With one of the largest selections of modern shapes, sizes, and colors, Bugambilia® offers more presentation possibilities to fit both your operational needs and brand image.