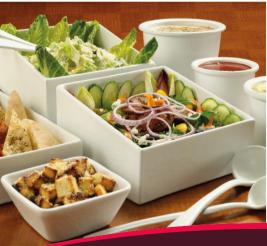

#### **Eye-Catching Appeal**

Bugambilia® products are available in 23 colors to create appetite-increasing visual appeal. Assign specific foods an allergen-awareness color or support your brand image with unique colors and designs.

#### Versatility & Value

With one of the largest selections of modern shapes, sizes, and colors, Bugambilia® offers more presentation possibilities to fit both your operational needs and brand image.