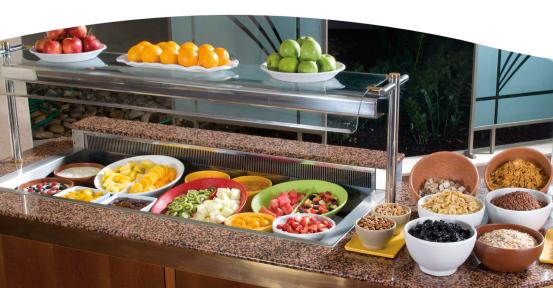

#### **Eye-Catching Appeal**

Bugambilia® products are available in 23 colors to create appetite-increasing visual appeal. Assign specific foods an allergen-awareness color or support your brand image with unique colors and designs.

#### Versatility & Value

With one of the largest selections of modern shapes, sizes, and colors, Bugambilia® offers more presentation possibilities to fit both your operational needs and brand image.