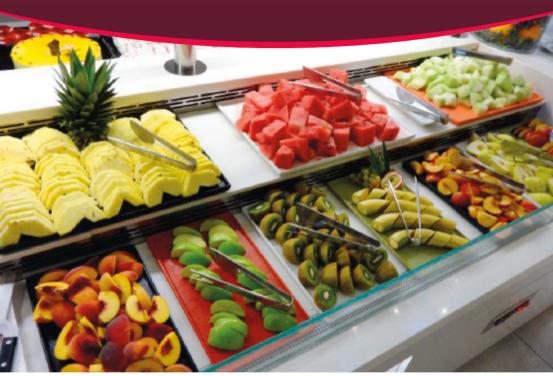

#### **Eye-Catching Appeal**

Bugambilia® products are available in 23 colors to create appetite-increasing visual appeal. Assign specific foods an allergen-awareness color or support your brand image with unique colors and designs.