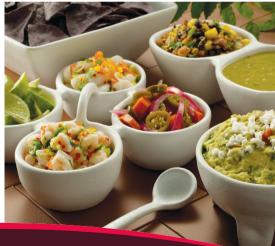

#### **Eye-Catching Appeal**

Bugambilia® products are available in 23 colors to create appetite-increasing visual appeal. Assign specific foods an allergen-awareness color or support your brand image with unique colors and designs.

#### Versatility & Value

With one of the largest selections of modern shapes, sizes, and colors, Bugambilia® offers more presentation possibilities to fit both your operational needs and brand image.