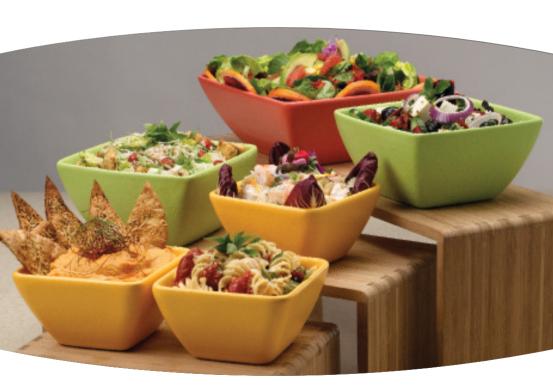

#### **Eye-Catching Appeal**

Bugambilia® products are available in 23 colors to create appetite-increasing visual appeal. Assign specific foods an allergen-awareness color or support your brand image with unique colors and designs.

#### Versatility & Value

With one of the largest selections of modern shapes, sizes, and colors, Bugambilia® offers more presentation possibilities to fit both your operational needs and brand image.