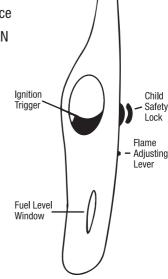

### **HOW TO USE**

- 1. Point nozzle away from face and clothing
- 2. Place thumb on Child Resistant Safety Lock
- 3. Roll Child Resistant Safety Lock forward and hold
- 4. Slowly squeeze trigger to ignite
- 5. Move Flame Adjusting Lever toward "+" to increase height or "-" to decrease flame
- 6. Release trigger to extinguish