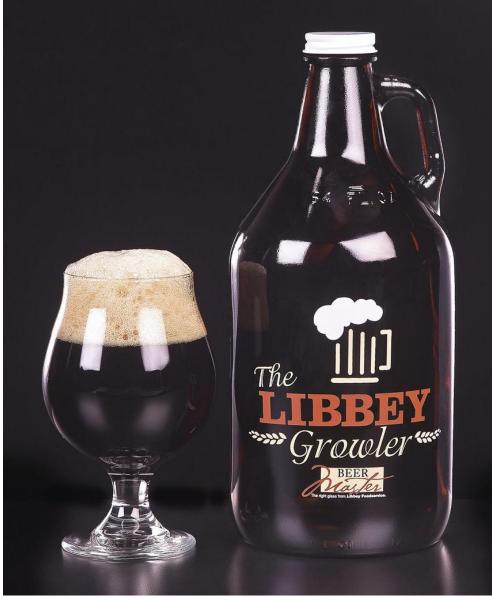

## Libbey Foodservice Introduces Amber Growler with Lid from Libbey Glassware

Decoration shown for illustration purposes only

With the tremendous growth of craft beer, the North American Foodservice market has also seen a rise in popularity of beer growlers. Typically offered at breweries and brewpubs, growlers are perfect for taking home your favorite craft beer fresh from the tap.

## Features & Benefits:

- Most popular 64 oz. capacity
- Amber glass color to protect beer from harmful UV rays and help prevent spoilage
- Includes White Metal Lid with Plastisol Rubber Liner to preserve freshness
- Large Decorating Area to help build end user brand awareness
- Screen print up to 5 colors
- Refillable and reusable to reduce environmental impact
- Ideal for Brewpubs