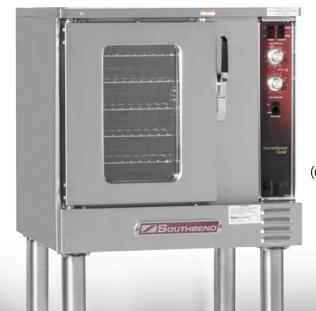

## **VENTLESS** SOLUTIONS

EH-10SC (cook&hold controls also available)

## **TAKE YOUR BAKE ANYWHERE!**

Southbend's Optional Ventless Half-Size Electric Convection Oven allows you to cook anywhere. This powerful and compact convection oven is constructed using an internal catalyst design, which allows cavity air to circulate through the catalyst. The result, all grease-laden vapors material and volatile organic compounds (VOCs) are broken down into carbon dioxide and water that can be safely released into the environment.

**NEW Optional Ventless Internal Catalyst Design** circulates air and breaks down grease vapor and volatile organic compounds (VOCs).