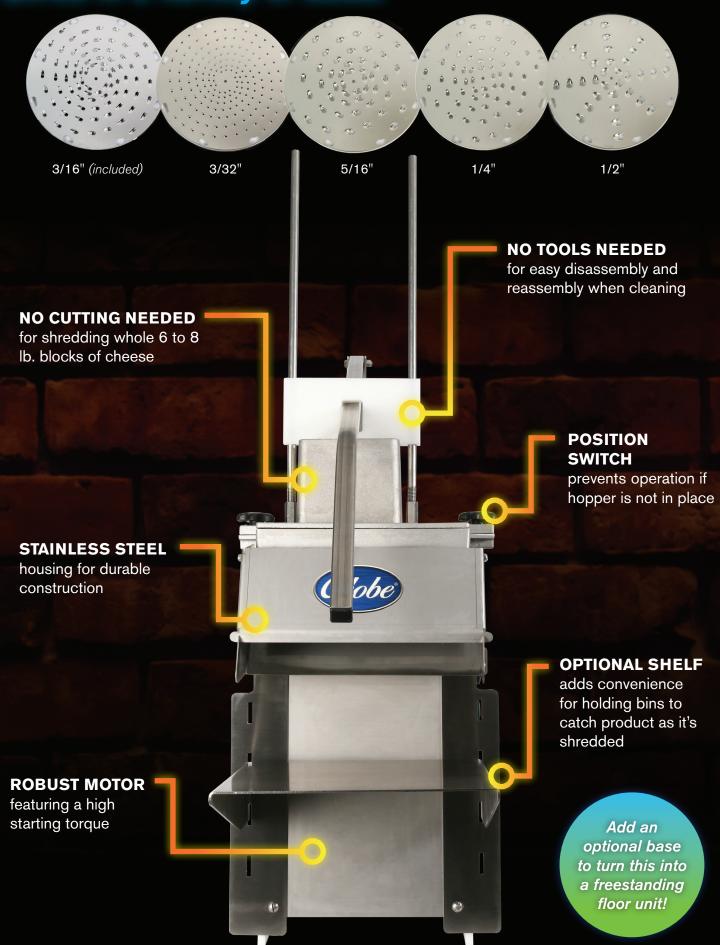

## **GSCS**Cheese Shredder

Shredding fresh cheese in-house is the way to deliver the best possible pizza. Pre-shredded cheese has additives which affect the quality of the melt and texture, and your pizza over all. What may seem to be more convenient is actually lower quality and typically more expensive.

Instead, speed through food prep and get fresh cheese incredibly fast with the GSCS cheese shredder. Power through up to 65 lbs. of cheese per minute for better, meltier, more delicious pizza.

| Model   | HP | Phase |
|---------|----|-------|
| GSCS2-1 | 2  | 1     |
| GSCS2-3 | 2  | 3     |
| GSCS3-3 | 3  | 3     |

## Shred in a variety of sizes!