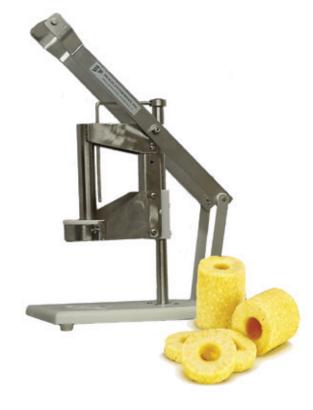

## TECHNICAL DATA SHEET

H-03
Pineapple
Peeler & Corer

FDA Approved!

Designed for low volume.

## **PRODUCT SPECIFICATIONS:**

Custom boxed 20"x10"x23"

Dimensions: 10"x15", 19.5" tall, 20.5" front to back

Aluminum T6 6061 handle (1/4" thick)

All stainless steel construction (304 grade s/s)

All hardware is stainless steel (304 grade s/s)

All plastics including grip, base, and slide blocks

are virgin HDPE maintenance.

Base has 4 replaceable solid rubber suction cups.

All parts are replaceable.

Weight: 17 lbs

Different sized cutting assembles are available

(84mm, 96mm (standard), 108mm, 122mm)