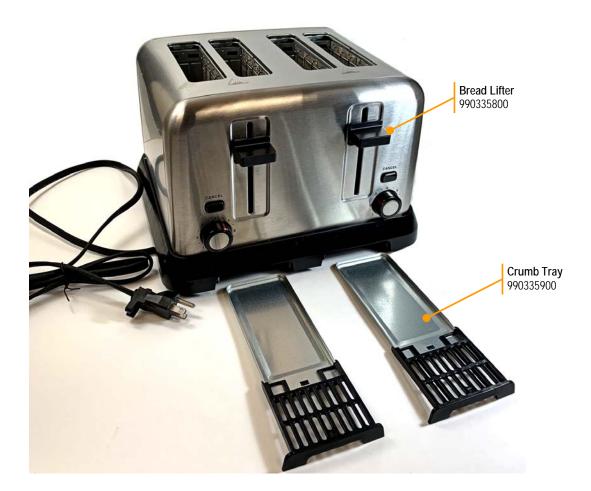

## Parts & Accessories Diagram

**PROPRIETARY RIGHTS NOTICE** This document and all information contained within it is the property of Hamilton Beach Brands, Inc. (HBB). It is confidential and proprietary and has been provided to you for a limited purpose. It must be returned or destroyed upon request. Disclosure, reproduction or use of this document and any information contained within it, in full or in part, for any purpose is forbidden without the prior written consent of HBB. No photographs may be taken of any article fabricated or assembled from this document without the prior written consent of HBB.

## **Replacement Parts**

| Hamilton Beach<br>4421 Waterfront Drive<br>Glen Allen, VA 23060 | Revision<br>Description: | Change description of Handle Insert to Bread Lifter |       |        |             |           | Rev. Date:<br>11/06/2019 |   |
|-----------------------------------------------------------------|--------------------------|-----------------------------------------------------|-------|--------|-------------|-----------|--------------------------|---|
|                                                                 | Request #:               | DOC10378                                            | Page: | 1 of 1 | Document #: | 540002210 | Rev:                     | В |
| ENC EDM DIC 4.22 Dov. C                                         |                          |                                                     |       |        |             |           |                          |   |