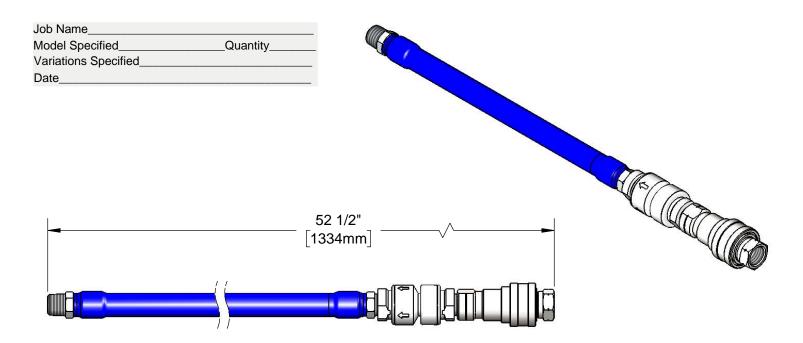

## **Architect/Engineering Specifications:**

48" coated water connector hose (blue) with 3/8" NPT male outlet, 3/8" NPT female inlet, vacuum breaker and quick-disconnect. Certified to ASME A112.18.1 / CSA B125.1, NSF 61- Section 9 and NSF 372.

### Features & Benefits:

- 48" coated water connector hose (blue)
- 3/8" NPT male welded fitting ends
- 3/8" NPT vacuum breaker
- 3/8" NPT quick disconnect
- 3/8" NPT male outlet
- 3/8" NPT female inlet
- Extruded coating
- · Stainless steel braided hose
- · Material: Extruded coated stainless steel braids