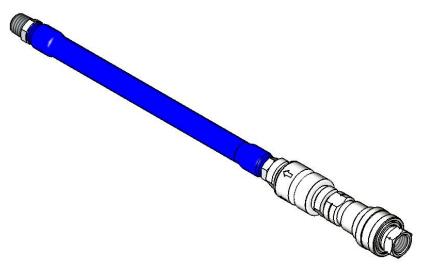

## **Architect/Engineering Specifications:**

48" coated water connector hose (blue) with 1/2" NPT male outlet, 1/2" NPT female inlet, vacuum breaker and quick-disconnect. Certified to ASME A112.18.1 / CSA B125.1, NSF 61- Section 9 and NSF 372.

### Features & Benefits:

- 48" coated water connector hose (blue)
- 1/2" NPT male welded fitting ends
- 3/8" NPT vacuum breaker
- 1/2" NPT female quick disconnect
- 1/2" NPT male outlet
- 1/2" NPT female inlet
- Extruded coating
- · Stainless steel braided hose
- Material: Extruded coated stainless steel braids