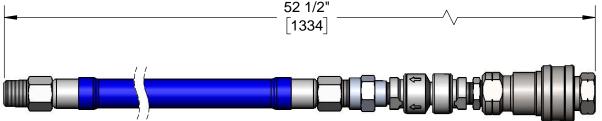

## **Architect/Engineering Specifications:**

48" coated water connector hose (blue) with 1/2" NPT male outlet, 1/2" NPT female inlet, vacuum breaker and quick-disconnect. Certified to ASME A112.18.1 / CSA B125.1, NSF 61- Section 9 and NSF 372.

### Features & Benefits:

- 48" coated water connector hose (blue)
- 1/2" NPT male welded fitting ends
- 3/8" NPT vacuum breaker
- 1/2" NPT female quick disconnect
- 1/2" NPT male outlet
- 1/2" NPT female inlet
- Extruded coating
- · Stainless steel braided hose
- Material: Extruded coated stainless steel braids