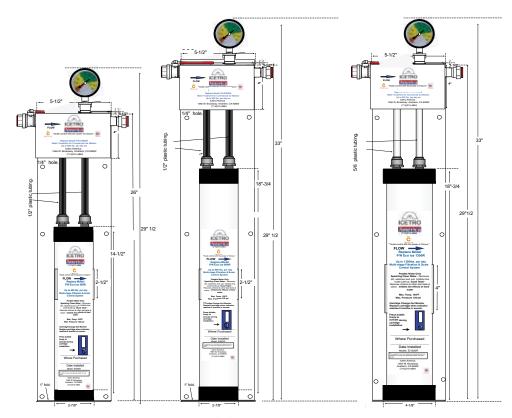

|             | Description                 | Flow Rate | Fittings |
|-------------|-----------------------------|-----------|----------|
| IcePro 400  | lce makers up to 400 lbs.   | 2.8 GPM   | 1/2" FPT |
| IcePro 800  | lce makers up to 800 lbs.   | 3.5 GPM   | 1/2" FPT |
| IcePro 1300 | lce makers up to 1,300 lbs. | 5.5 GPM   | 1/2" FPT |

Activate your extended 1 Year warranty !! (only for Cubers)

https://icetrowaterproducts.com/registration/

|              | Cartridge Life | Dimensions           | Shipping Weight |
|--------------|----------------|----------------------|-----------------|
| IcePro 400   | 6 Months       | 26" X 5.5" X 3.75"   | 9               |
| IcePro 400R  | 6 Months       |                      | 3               |
| IcePro 800   | 6 Months       | 33.5" X 5.5" X 4.25" | 11              |
| ElcePro 800R | 6 Months       |                      | 5               |
| IcePro 1300  | 6 Months       | 33.5" X 5.5" X 5.25" | 14              |
| IcePro 1300R | 6 Months       |                      | 9               |