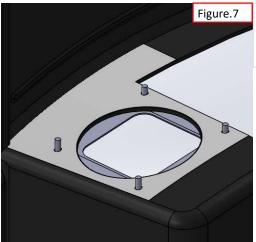

Drill four holes aroud large hole with  $\Phi 5$  drill bit

Place FIXING BKT under hole cut.

Pins of FIXING BKT should be face up and pass through four holes

Place water dispenser assembly kit like drawing in left. The four pins of FIXING BKT should be positioned in holes of water dispenser assembly kits skirt.

Close with WASHER(M4), SPRING WASHER, NYLONE NUT HEX Apply screw adhesive after close them  $\,$ 

Front cover assemlby finished

Water Inlet hole Drill  $\Phi$ 30 hole on rear panel like Figure.11

Connect water fitting to brass socket like Figure.14