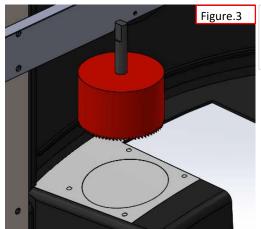

Open front door.

Place hole cutting guide paper on FRONT COVER MOLDING like left drawing.
(Cutting guide will be changed to sticker label so as to paste)

Drill a hole as cutting guide with  $\Phi 86$  hole cutter