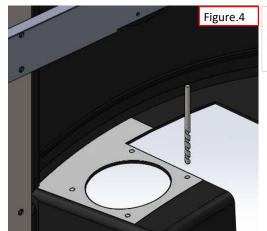

Open front door.

Place hole cutting guide paper on FRONT COVER MOLDING like left drawing.
(Cutting guide will be changed to sticker label so as to paste)

Drill a hole as cutting guide with  $\Phi 86$  hole cutter

Drill four holes aroud large hole with  $\Phi 5$  drill bit

Place FIXING BKT under hole cut.

Pins of FIXING BKT should be face up and pass through four holes

Place water dispenser assembly kit like drawing in left. The four pins of FIXING BKT should be positioned in holes of water dispenser assembly kits skirt.