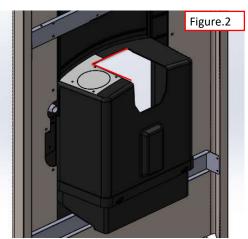

Drill four holes aroud large hole with  $\Phi 5$  drill bit

Place FIXING BKT under hole cut.

Pins of FIXING BKT should be face up and pass through four holes

Place water dispenser assembly kit like drawing in left. The four pins of FIXING BKT should be positioned in holes of water dispenser assembly kits skirt.

Close with WASHER(M4), SPRING WASHER, NYLONE NUT HEX Apply screw adhesive after close them  $\,$ 

Front cover assemlby finished

Water Inlet hole Drill  $\Phi$ 30 hole on rear panel like Figure.11

Connect water fitting to brass socket like Figure.14