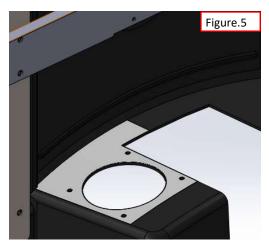

Drill four holes aroud large hole with  $\Phi 5$  drill bit

Place FIXING BKT under hole cut.

Pins of FIXING BKT should be face up and pass through four holes

Place water dispenser assembly kit like drawing in left. The four pins of FIXING BKT should be positioned in holes of water dispenser assembly kits skirt.