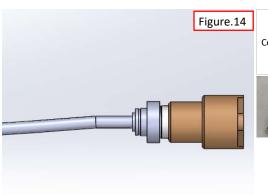

Close with WASHER(M4), SPRING WASHER, NYLONE NUT HEX Apply screw adhesive after close them  $\,$ 

Front cover assemlby finished

Water Inlet hole Drill  $\Phi$ 30 hole on rear panel like Figure.11

Connect water fitting to brass socket like Figure.14