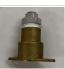

Close with WASHER(M4), SPRING WASHER, NYLONE NUT HEX Apply screw adhesive after close them  $\,$ 

Front cover assemlby finished

Water Inlet hole Drill  $\Phi$ 30 hole on rear panel like Figure.11

Connect water fitting to brass socket like Figure.14

Insert brass socket at  $\Phi$ 30 hole on rear panel. Drill two of 3.2 $\Phi$  hole on brass socket and close with M4 TAPPING SCREW.

Link PE TUBE to water disepnser assembly kit at front cover.