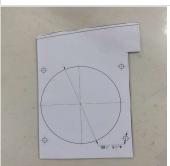

Open front door.

Place hole cutting guide paper on FRONT COVER MOLDING like left drawing.
(Cutting guide will be changed to sticker label so as to paste)

Drill a hole as cutting guide with  $\Phi 86$  hole cutter