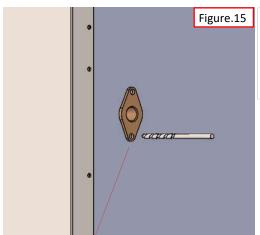

Insert brass socket at  $\Phi$ 30 hole on rear panel. Drill two of 3.2 $\Phi$  hole on brass socket and close with M4 TAPPING SCREW.

Link PE TUBE to water disepnser assembly kit at front cover.