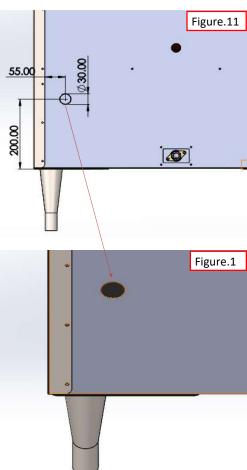

Close with WASHER(M4), SPRING WASHER, NYLONE NUT HEX Apply screw adhesive after close them  $\,$ 

Front cover assemlby finished

Water Inlet hole Drill  $\Phi$ 30 hole on rear panel like Figure.11

Connect water fitting to brass socket like Figure.14

Insert brass socket at  $\Phi$ 30 hole on rear panel. Drill two of 3.2 $\Phi$  hole on brass socket and close with M4 TAPPING SCREW.

Link PE TUBE to water disepnser assembly kit at front cover.