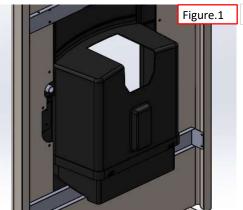

Drill four holes aroud large hole with  $\Phi 5$  drill bit

Place FIXING BKT under hole cut.

Pins of FIXING BKT should be face up and pass through four holes

Place water dispenser assembly kit like drawing in left. The four pins of FIXING BKT should be positioned in holes of water dispenser assembly kits skirt.