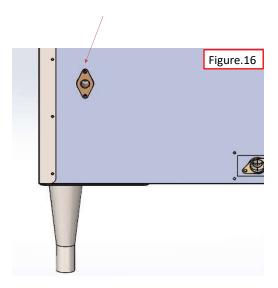

Insert brass socket at  $\Phi$ 30 hole on rear panel. Drill two of 3.2 $\Phi$  hole on brass socket and close with M4 TAPPING SCREW.

Link PE TUBE to water disepnser assembly kit at front cover.