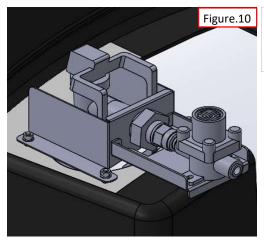

Drill four holes aroud large hole with  $\Phi 5$  drill bit

Place FIXING BKT under hole cut.

Pins of FIXING BKT should be face up and pass through four holes

Place water dispenser assembly kit like drawing in left. The four pins of FIXING BKT should be positioned in holes of water dispenser assembly kits skirt.

Close with WASHER(M4), SPRING WASHER, NYLONE NUT HEX Apply screw adhesive after close them  $\,$ 

Front cover assemlby finished

Water Inlet hole Drill  $\Phi$ 30 hole on rear panel like Figure.11

Connect water fitting to brass socket like Figure.14