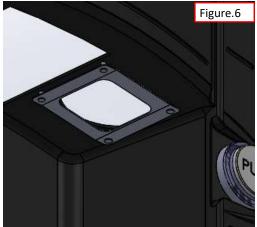

Drill four holes aroud large hole with  $\Phi 5$  drill bit

Place FIXING BKT under hole cut.

Pins of FIXING BKT should be face up and pass through four holes

Place water dispenser assembly kit like drawing in left. The four pins of FIXING BKT should be positioned in holes of water dispenser assembly kits skirt.

Close with WASHER(M4), SPRING WASHER, NYLONE NUT HEX Apply screw adhesive after close them  $\,$ 

Front cover assemlby finished

Water Inlet hole Drill  $\Phi$ 30 hole on rear panel like Figure.11

Connect water fitting to brass socket like Figure.14