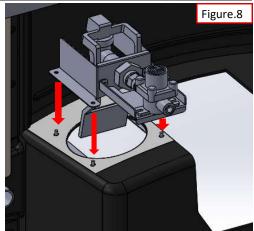

Drill four holes aroud large hole with  $\Phi 5$  drill bit

Place FIXING BKT under hole cut.

Pins of FIXING BKT should be face up and pass through four holes

Place water dispenser assembly kit like drawing in left. The four pins of FIXING BKT should be positioned in holes of water dispenser assembly kits skirt.

Close with WASHER(M4), SPRING WASHER, NYLONE NUT HEX Apply screw adhesive after close them  $\,$ 

Front cover assemlby finished

Water Inlet hole Drill  $\Phi$ 30 hole on rear panel like Figure.11

Connect water fitting to brass socket like Figure.14