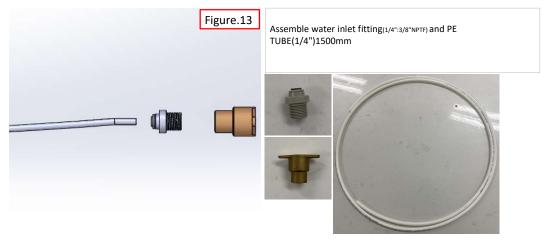

Close with WASHER(M4), SPRING WASHER, NYLONE NUT HEX Apply screw adhesive after close them  $\,$ 

Front cover assemlby finished

Water Inlet hole Drill  $\Phi$ 30 hole on rear panel like Figure.11

Connect water fitting to brass socket like Figure.14

Insert brass socket at  $\Phi$ 30 hole on rear panel. Drill two of 3.2 $\Phi$  hole on brass socket and close with M4 TAPPING SCREW.

Link PE TUBE to water disepnser assembly kit at front cover.