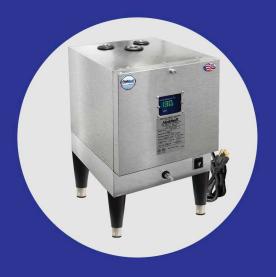

## The Hubbell J25

The Hubbell J25 is a compact point-of-use water heater that is the perfect solution for remote locations where hot water is necessary but space is limited. With a 2.5 gallon storage tank and multiple kilowatt options available, the Hubbell J25 is the best choice for all types of fixtures.

The J25's simple plug and play operation with 120V models make the J25 easy to use and install, while an electronic temperature controller and digital display provides accurate, reliable, and energy efficient operation. The rugged construction of the J25 also ensures trouble free operation and a long lasting, trustworthy source for hot water.