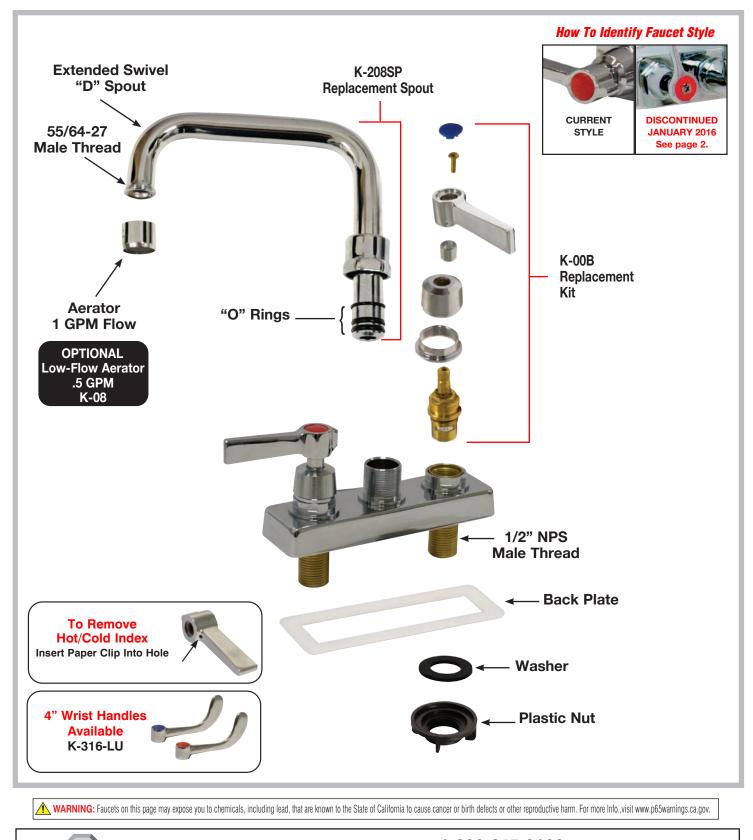

## **FAUCET PARTS - EXPLODED VIEW**

Model: K-124

**Conforms To NSF 61/9 Lead Free Requirements** 

## Customer Service Available To Assist You **1-800-645-3166** 8:30 am - 7:00 pm E.S.T.

For Orders & Customer Service: Email: customer@advancetabco.com or Fax: 631-242-6900 For Smart Fabrication™ Quotes: Email: smartfab@advancetabco.com or Fax: 631-586-2933

ADVANCE TABCO is constantly engaged in a program of improving our products. Therefore, we reserve the right to change specifications without prior notice. © ADVANCE TABCO, DEC. 2019