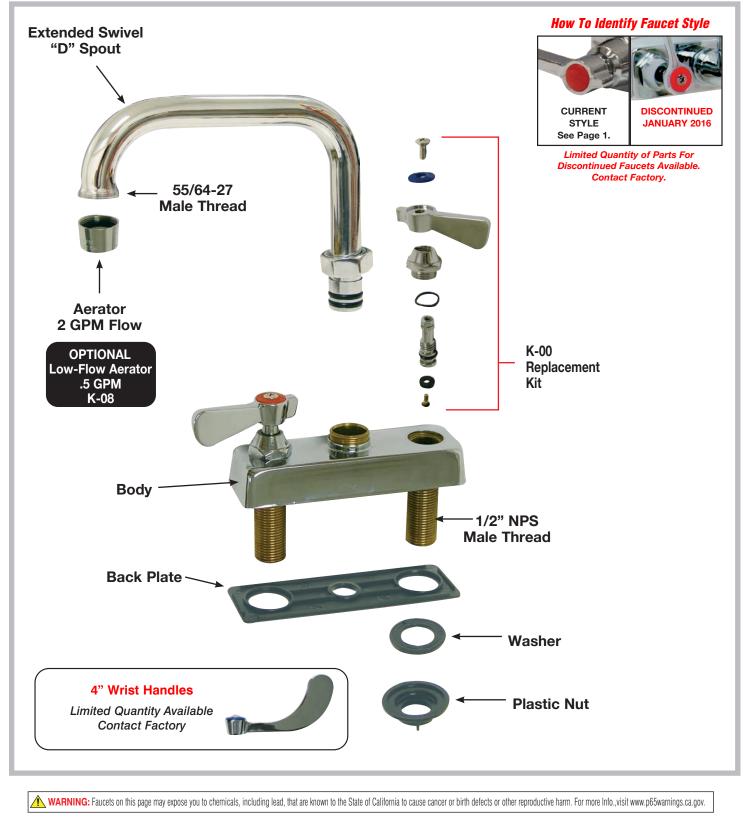

## **FAUCET PARTS - EXPLODED VIEW**

Model: K-124 Discontinued Style as of January 2016)

Conforms To NSF 61/9 Lead Free Requirements

Customer Service Available To Assist You 1-800-645-3166 8:30 am - 7:00 pm E.S.T.

For Orders & Customer Service: Email: customer@advancetabco.com or Fax: 631-242-6900 For Smart Fabrication™ Quotes: Email: smartfab@advancetabco.com or Fax: 631-586-2933

ADVANCE TABCO is constantly engaged in a program of improving our products. Therefore, we reserve the right to change specifications without prior notice. © ADVANCE TABCO, DEC. 2019