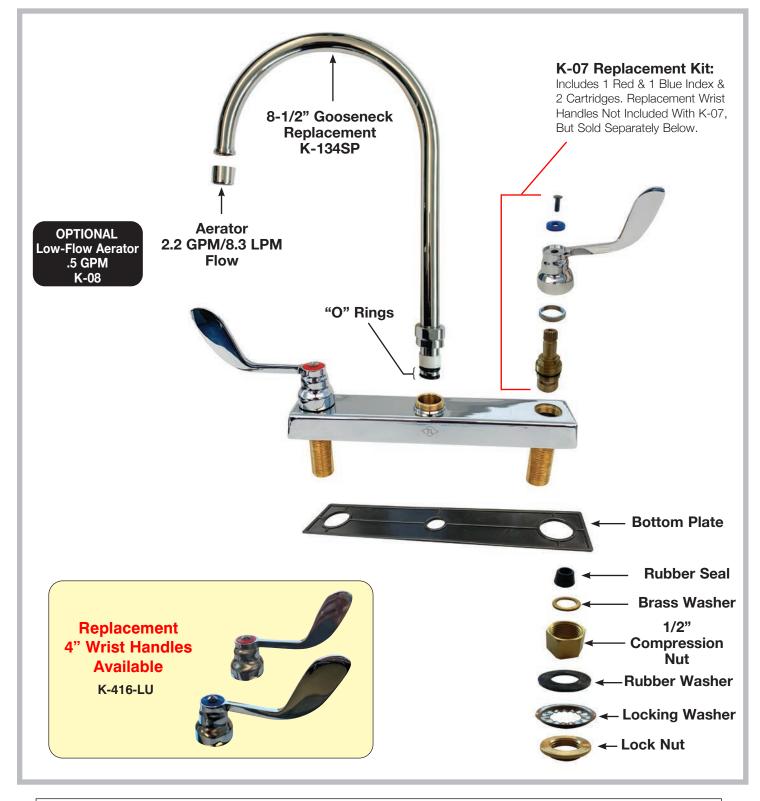

## FAUCET PARTS - EXPLODED VIEW

**Model: K-134** 

**Conforms To NSF 61/9 Lead Free Requirements** 

MARNING: Faucets on this page may expose you to chemicals, including lead, that are known to the State of California to cause cancer or birth defects or other reproductive harm. For more Info., visit www.p65warnings.ca.gov.